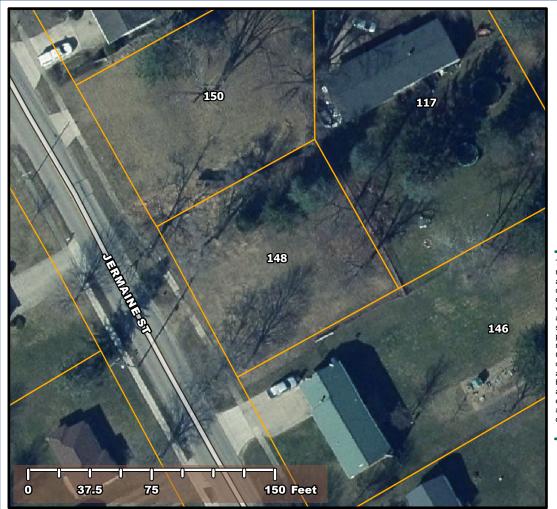

## Parcel ID: 30 21 005 200 004 05 6 3 Property Address: 148 JERMAINE ST City/Township: CITY OF JONESVILLE Village (If Applicable):

Property Class Code: 401 Property Class Desc: RESIDENTIAL-IMPROVED School District Code: 30030 School District Name: JONESVILLE COMMUNITY SCHOOLS

**Tax Description** 

COM NWLY COR LOT 1 FOSTERS BACK ACRES TH N 60°34'E 116 FT M/L TO MOST SLY COR LOT 3 SD PLAT TH N 29°26'W 103.02 FT TH SWLY PERP TO JERMAINE ST TO ELY LN SD ST TH SELY ALG SD ELY LN TO POB UNPLATTED SEC 5 T6S R3W .27 A M/L CITY OF JONESVILLE