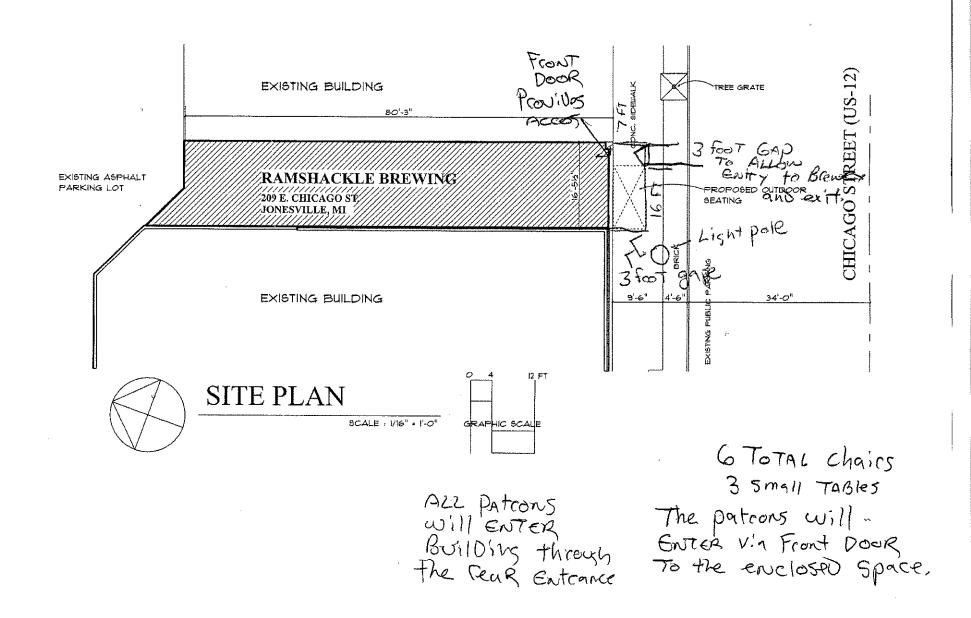

### 6. A. Resolution 2020-15 – Ramshackle Brewing Company Sidewalk Cafe

[ROLL CALL][Action Item]

Ramshackle Brewing Company is proposing the installation of an outdoor patio for service of patrons on the sidewalk in front of their building at 209 E. Chicago Street. The sidewalk is in the right-of-way of Chicago Street/US-12, which is under the jurisdiction of the Michigan Department of Transportation (MDOT).

MDOT requires that the applicant supply a resolution from the City Council supporting the request and assuming responsibility for enforcement. The Planning Commission reviewed the plan and approved it with several conditions. The approval is valid until. The applicant is required by MDOT to apply for a new approval each year; each approval is valid until December 31. A motion and roll call vote are necessary to approve the resolution. *Please refer to Resolution 2020-15 and the proposed site plan*.

- A clear travel way with a minimum width of 3-feet shall be maintained on the public sidewalk outside of the service area; the service area may extend a maximum of 6-feet,6-inches from the front of the building.
- 2. Approval is subject to issuance of a resolution by the Jonesville City Council.
- 3. The applicant shall comply with the requirements of the Michigan Department of Transportation and the Michigan Liquor Control Commission.
- By operating the outdoor service area, the applicant assumes responsibility for compliance with State Law and/or Orders of the Governor of the State of Michigan to mitigate the spread of COVID-19.
- The applicant shall provide written approval from the Hillsdale County Building Inspection Department for the proposed ingress and egress to the service area and building prior to operating.