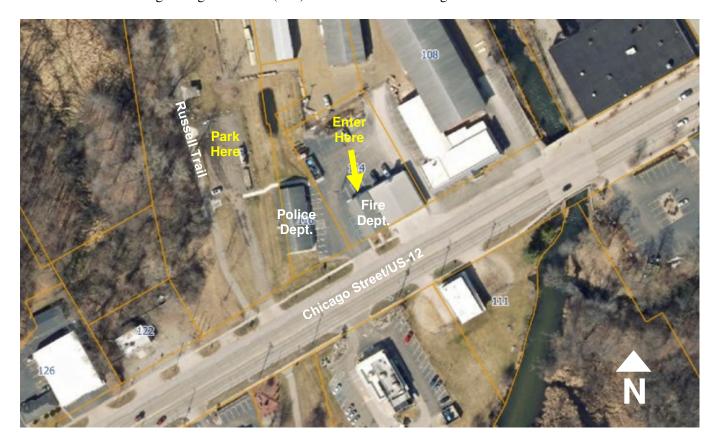

If you are able, please consider parking in the Jerry Russell Trail parking area, located west of the Police Department (see illustration below). This will leave parking available at the Fire Station for firefighters to respond to emergency incidents, if that becomes necessary during the meeting. There is a sidewalk that connects the Russell Trail Parking to the Fire Station parking area along the north side of the Police Department.

Please enter the meeting through the north (rear) entrance to the building.

265 E. Chicago Street, Jonesville, MI 49250

(517) 849-2104 (517) 849-9037 Fax

www.jonesville.org

To: Jonesville City Council

From: Jeffrey M. Gray, City Manager