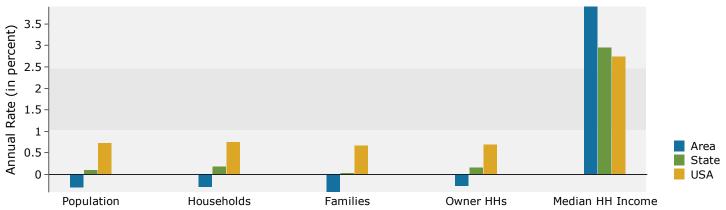

#### Trends 2014-2019

# SION Demographic and Income Profile

202 E Chicago Rd: 202 E Chicago Rd, Jonesville, Michigan ... Drive Time: 15 minute radius

www.businessdecision.info

Latitude: 41.98319826 Longitude: -84.6632945

| Summary                                                                                                                    | Cen                                               | sus 2010                                         |                                                   | 2014                                          |                                         | 201                              |
|----------------------------------------------------------------------------------------------------------------------------|---------------------------------------------------|--------------------------------------------------|---------------------------------------------------|-----------------------------------------------|-----------------------------------------|----------------------------------|
| Population                                                                                                                 |                                                   | 29,208                                           |                                                   | 28,637                                        |                                         | 28,18                            |
| Households                                                                                                                 |                                                   | 11,010                                           |                                                   | 10,857                                        |                                         | 10,69                            |
| Families                                                                                                                   |                                                   | 7,558                                            |                                                   | 7,387                                         |                                         | 7,2                              |
| Average Household Size                                                                                                     |                                                   | 2.51                                             |                                                   | 2.49                                          |                                         | 2.                               |
| Owner Occupied Housing Units                                                                                               |                                                   | 8,063                                            |                                                   | 7,827                                         |                                         | 7,7                              |
| Renter Occupied Housing Units                                                                                              |                                                   | 2,947                                            |                                                   | 3,029                                         |                                         | 2,9                              |
| Median Age                                                                                                                 |                                                   | 38.6                                             |                                                   | 39.3                                          |                                         | 39                               |
| Trends: 2014 - 2019 Annual Rate                                                                                            |                                                   | Area                                             |                                                   | State                                         |                                         | Nation                           |
| Population                                                                                                                 |                                                   | -0.32%                                           |                                                   | 0.10%                                         |                                         | 0.73                             |
| Households                                                                                                                 |                                                   | -0.30%                                           |                                                   | 0.17%                                         |                                         | 0.75                             |
| Families                                                                                                                   |                                                   | -0.42%                                           |                                                   | 0.02%                                         |                                         | 0.66                             |
| Owner HHs                                                                                                                  |                                                   | -0.28%                                           |                                                   | 0.16%                                         |                                         | 0.69                             |
| Median Household Income                                                                                                    |                                                   | 3.90%                                            |                                                   | 2.95%                                         |                                         | 2.74                             |
|                                                                                                                            |                                                   |                                                  | 20                                                | 14                                            | 20                                      | 19                               |
| Households by Income                                                                                                       |                                                   |                                                  | Number                                            | Percent                                       | Number                                  | Perce                            |
| <\$15,000                                                                                                                  |                                                   |                                                  | 1,700                                             | 15.7%                                         | 1,523                                   | 14.2                             |
| \$15,000 - \$24,999                                                                                                        |                                                   |                                                  | 1,417                                             | 13.1%                                         | 1,066                                   | 10.0                             |
| \$25,000 - \$34,999                                                                                                        |                                                   |                                                  | 1,390                                             | 12.8%                                         | 1,082                                   | 10.                              |
| \$35,000 - \$49,999                                                                                                        |                                                   |                                                  | 1,753                                             | 16.1%                                         | 1,609                                   | 15.0                             |
| \$50,000 - \$74,999                                                                                                        |                                                   |                                                  | 2,414                                             | 22.2%                                         | 2,667                                   | 24.9                             |
| \$75,000 - \$99,999                                                                                                        |                                                   |                                                  | 1,124                                             | 10.4%                                         | 1,446                                   | 13.5                             |
| \$100,000 - \$149,999                                                                                                      |                                                   |                                                  | 720                                               | 6.6%                                          | 886                                     | 8.3                              |
| \$150,000 - \$199,999                                                                                                      |                                                   |                                                  | 166                                               | 1.5%                                          | 225                                     | 2.:                              |
| \$200,000+                                                                                                                 |                                                   |                                                  | 173                                               | 1.6%                                          | 193                                     | 1.8                              |
| Median Household Income                                                                                                    |                                                   |                                                  | \$41,615                                          |                                               | \$50,382                                |                                  |
| Average Household Income                                                                                                   |                                                   |                                                  | \$54,303                                          |                                               | \$60,085                                |                                  |
| Per Capita Income                                                                                                          |                                                   |                                                  | \$20,833                                          |                                               | \$22,924                                |                                  |
| ·                                                                                                                          | Census 20                                         | 10                                               |                                                   | 14                                            |                                         | 19                               |
| Population by Age                                                                                                          | Number                                            | Percent                                          | Number                                            | Percent                                       | Number                                  | Perce                            |
| 0 - 4                                                                                                                      | 1,797                                             | 6.2%                                             | 1,679                                             | 5.9%                                          | 1,675                                   | 5.9                              |
| 5 - 9                                                                                                                      | 1,922                                             | 6.6%                                             | 1,761                                             | 6.1%                                          | 1,641                                   | 5.8                              |
| 10 - 14                                                                                                                    | 2,002                                             | 6.9%                                             | 1,906                                             | 6.7%                                          | 1,779                                   | 6.3                              |
| 15 - 19                                                                                                                    | 2,399                                             | 8.2%                                             | 2,251                                             | 7.9%                                          | 2,209                                   | 7.8                              |
| 20 - 24                                                                                                                    | 2,302                                             | 7.9%                                             | 2,285                                             | 8.0%                                          | 2,108                                   | 7.5                              |
| 25 - 34                                                                                                                    | 2,995                                             | 10.3%                                            | 3,142                                             | 11.0%                                         | 3,233                                   | 11.5                             |
| 35 - 44                                                                                                                    | 3,444                                             | 11.8%                                            | 3,178                                             | 11.1%                                         | 2,976                                   | 10.6                             |
| 45 - 54                                                                                                                    | 4,269                                             | 14.6%                                            | 3,895                                             | 13.6%                                         | 3,456                                   | 12.3                             |
| 55 - 64                                                                                                                    | 3,677                                             | 12.6%                                            | 3,905                                             | 13.6%                                         | 3,892                                   | 13.8                             |
| 65 - 74                                                                                                                    | 2,366                                             | 8.1%                                             | 2,595                                             | 9.1%                                          | 3,017                                   | 10.                              |
| 75 - 84                                                                                                                    | 1,354                                             | 4.6%                                             | 1,373                                             | 4.8%                                          | 1,546                                   | 5.!                              |
|                                                                                                                            | 683                                               | 2.3%                                             | 665                                               | 2.3%                                          | 652                                     | 2.3                              |
| 85+                                                                                                                        | 005                                               |                                                  |                                                   | 114                                           |                                         | 19                               |
| 85+                                                                                                                        | Census 20                                         | 10                                               |                                                   |                                               |                                         |                                  |
|                                                                                                                            | Census 20                                         |                                                  |                                                   | Percent                                       | Number                                  |                                  |
| Race and Ethnicity                                                                                                         | Number                                            | Percent                                          | Number                                            | Percent                                       | Number<br>26 778                        | Perce<br>95 (                    |
| Race and Ethnicity White Alone                                                                                             | Number<br>28,200                                  | Percent<br>96.5%                                 | Number<br>27,455                                  | 95.9%                                         | 26,778                                  | 95.0                             |
| Race and Ethnicity White Alone Black Alone                                                                                 | Number<br>28,200<br>192                           | Percent<br>96.5%<br>0.7%                         | Number<br>27,455<br>276                           | 95.9%<br>1.0%                                 | 26,778<br>384                           | 95.0<br>1.4                      |
| Race and Ethnicity White Alone Black Alone American Indian Alone                                                           | Number<br>28,200<br>192<br>106                    | Percent<br>96.5%<br>0.7%<br>0.4%                 | Number<br>27,455<br>276<br>120                    | 95.9%<br>1.0%<br>0.4%                         | 26,778<br>384<br>135                    | 95.0<br>1.4<br>0.5               |
| Race and Ethnicity White Alone Black Alone American Indian Alone Asian Alone                                               | Number<br>28,200<br>192<br>106<br>151             | Percent<br>96.5%<br>0.7%<br>0.4%<br>0.5%         | Number<br>27,455<br>276<br>120<br>156             | 95.9%<br>1.0%<br>0.4%<br>0.5%                 | 26,778<br>384<br>135<br>164             | 95.0<br>1.4<br>0.5<br>0.6        |
| Race and Ethnicity White Alone Black Alone American Indian Alone Asian Alone Pacific Islander Alone                        | Number<br>28,200<br>192<br>106<br>151             | Percent<br>96.5%<br>0.7%<br>0.4%<br>0.5%<br>0.0% | Number<br>27,455<br>276<br>120<br>156<br>3        | 95.9%<br>1.0%<br>0.4%<br>0.5%<br>0.0%         | 26,778<br>384<br>135<br>164<br>3        | 95.0<br>1.4<br>0.5<br>0.6        |
| Race and Ethnicity  White Alone Black Alone American Indian Alone Asian Alone Pacific Islander Alone Some Other Race Alone | Number<br>28,200<br>192<br>106<br>151<br>3<br>143 | Percent<br>96.5%<br>0.7%<br>0.4%<br>0.5%<br>0.0% | Number<br>27,455<br>276<br>120<br>156<br>3<br>164 | 95.9%<br>1.0%<br>0.4%<br>0.5%<br>0.0%<br>0.6% | 26,778<br>384<br>135<br>164<br>3<br>188 | 95.0<br>1.4<br>0.9<br>0.6<br>0.0 |
| Race and Ethnicity White Alone Black Alone American Indian Alone Asian Alone Pacific Islander Alone                        | Number<br>28,200<br>192<br>106<br>151             | Percent<br>96.5%<br>0.7%<br>0.4%<br>0.5%<br>0.0% | Number<br>27,455<br>276<br>120<br>156<br>3        | 95.9%<br>1.0%<br>0.4%<br>0.5%<br>0.0%         | 26,778<br>384<br>135<br>164<br>3        | 95.0<br>1.4<br>0.5<br>0.6<br>0.0 |