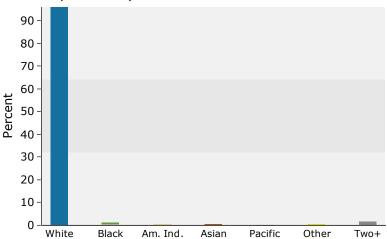

#### 2014 Population by Race

2014 Percent Hispanic Origin: 2.1%

Source: U.S. Census Bureau, Census 2010 Summary File 1. Esri forecasts for 2014 and 2019.

©2014 Esri Page 2 of 6

# SION Demographic and Income Profile

202 E Chicago Rd: 202 E Chicago Rd, Jonesville, Michigan ... Drive Time: 15 minute radius

www.businessdecision.info

Latitude: 41.98319826 Longitude: -84.6632945

| Summary                                                                                                                    | Cen                                               | sus 2010                                         |                                                   | 2014                                          |                                         | 201                              |
|----------------------------------------------------------------------------------------------------------------------------|---------------------------------------------------|--------------------------------------------------|---------------------------------------------------|-----------------------------------------------|-----------------------------------------|----------------------------------|
| Population                                                                                                                 |                                                   | 29,208                                           |                                                   | 28,637                                        |                                         | 28,18                            |
| Households                                                                                                                 |                                                   | 11,010                                           |                                                   | 10,857                                        |                                         | 10,69                            |
| Families                                                                                                                   |                                                   | 7,558                                            |                                                   | 7,387                                         |                                         | 7,2                              |
| Average Household Size                                                                                                     |                                                   | 2.51                                             |                                                   | 2.49                                          |                                         | 2.                               |
| Owner Occupied Housing Units                                                                                               |                                                   | 8,063                                            |                                                   | 7,827                                         |                                         | 7,7                              |
| Renter Occupied Housing Units                                                                                              |                                                   | 2,947                                            |                                                   | 3,029                                         |                                         | 2,9                              |
| Median Age                                                                                                                 |                                                   | 38.6                                             |                                                   | 39.3                                          |                                         | 39                               |
| Trends: 2014 - 2019 Annual Rate                                                                                            |                                                   | Area                                             |                                                   | State                                         |                                         | Nation                           |
| Population                                                                                                                 |                                                   | -0.32%                                           |                                                   | 0.10%                                         |                                         | 0.73                             |
| Households                                                                                                                 |                                                   | -0.30%                                           |                                                   | 0.17%                                         |                                         | 0.75                             |
| Families                                                                                                                   |                                                   | -0.42%                                           |                                                   | 0.02%                                         |                                         | 0.66                             |
| Owner HHs                                                                                                                  |                                                   | -0.28%                                           |                                                   | 0.16%                                         |                                         | 0.69                             |
| Median Household Income                                                                                                    |                                                   | 3.90%                                            |                                                   | 2.95%                                         |                                         | 2.74                             |
|                                                                                                                            |                                                   |                                                  | 20                                                | 14                                            | 20                                      | 19                               |
| Households by Income                                                                                                       |                                                   |                                                  | Number                                            | Percent                                       | Number                                  | Perce                            |
| <\$15,000                                                                                                                  |                                                   |                                                  | 1,700                                             | 15.7%                                         | 1,523                                   | 14.2                             |
| \$15,000 - \$24,999                                                                                                        |                                                   |                                                  | 1,417                                             | 13.1%                                         | 1,066                                   | 10.0                             |
| \$25,000 - \$34,999                                                                                                        |                                                   |                                                  | 1,390                                             | 12.8%                                         | 1,082                                   | 10.                              |
| \$35,000 - \$49,999                                                                                                        |                                                   |                                                  | 1,753                                             | 16.1%                                         | 1,609                                   | 15.0                             |
| \$50,000 - \$74,999                                                                                                        |                                                   |                                                  | 2,414                                             | 22.2%                                         | 2,667                                   | 24.9                             |
| \$75,000 - \$99,999                                                                                                        |                                                   |                                                  | 1,124                                             | 10.4%                                         | 1,446                                   | 13.5                             |
| \$100,000 - \$149,999                                                                                                      |                                                   |                                                  | 720                                               | 6.6%                                          | 886                                     | 8.3                              |
| \$150,000 - \$199,999                                                                                                      |                                                   |                                                  | 166                                               | 1.5%                                          | 225                                     | 2.:                              |
| \$200,000+                                                                                                                 |                                                   |                                                  | 173                                               | 1.6%                                          | 193                                     | 1.8                              |
| Median Household Income                                                                                                    |                                                   |                                                  | \$41,615                                          |                                               | \$50,382                                |                                  |
| Average Household Income                                                                                                   |                                                   |                                                  | \$54,303                                          |                                               | \$60,085                                |                                  |
| Per Capita Income                                                                                                          |                                                   |                                                  | \$20,833                                          |                                               | \$22,924                                |                                  |
| ·                                                                                                                          | Census 20                                         | 10                                               |                                                   | 14                                            |                                         | 19                               |
| Population by Age                                                                                                          | Number                                            | Percent                                          | Number                                            | Percent                                       | Number                                  | Perce                            |
| 0 - 4                                                                                                                      | 1,797                                             | 6.2%                                             | 1,679                                             | 5.9%                                          | 1,675                                   | 5.9                              |
| 5 - 9                                                                                                                      | 1,922                                             | 6.6%                                             | 1,761                                             | 6.1%                                          | 1,641                                   | 5.8                              |
| 10 - 14                                                                                                                    | 2,002                                             | 6.9%                                             | 1,906                                             | 6.7%                                          | 1,779                                   | 6.3                              |
| 15 - 19                                                                                                                    | 2,399                                             | 8.2%                                             | 2,251                                             | 7.9%                                          | 2,209                                   | 7.8                              |
| 20 - 24                                                                                                                    | 2,302                                             | 7.9%                                             | 2,285                                             | 8.0%                                          | 2,108                                   | 7.5                              |
| 25 - 34                                                                                                                    | 2,995                                             | 10.3%                                            | 3,142                                             | 11.0%                                         | 3,233                                   | 11.5                             |
| 35 - 44                                                                                                                    | 3,444                                             | 11.8%                                            | 3,178                                             | 11.1%                                         | 2,976                                   | 10.6                             |
| 45 - 54                                                                                                                    | 4,269                                             | 14.6%                                            | 3,895                                             | 13.6%                                         | 3,456                                   | 12.3                             |
| 55 - 64                                                                                                                    | 3,677                                             | 12.6%                                            | 3,905                                             | 13.6%                                         | 3,892                                   | 13.8                             |
| 65 - 74                                                                                                                    | 2,366                                             | 8.1%                                             | 2,595                                             | 9.1%                                          | 3,017                                   | 10.                              |
| 75 - 84                                                                                                                    | 1,354                                             | 4.6%                                             | 1,373                                             | 4.8%                                          | 1,546                                   | 5.!                              |
|                                                                                                                            | 683                                               | 2.3%                                             | 665                                               | 2.3%                                          | 652                                     | 2.3                              |
| 85+                                                                                                                        | 005                                               |                                                  |                                                   | 114                                           |                                         | 19                               |
| 85+                                                                                                                        | Census 20                                         | 10                                               |                                                   |                                               |                                         |                                  |
|                                                                                                                            | Census 20                                         |                                                  |                                                   | Percent                                       | Number                                  |                                  |
| Race and Ethnicity                                                                                                         | Number                                            | Percent                                          | Number                                            | Percent                                       | Number<br>26 778                        | Perce<br>95 (                    |
| Race and Ethnicity White Alone                                                                                             | Number<br>28,200                                  | Percent<br>96.5%                                 | Number<br>27,455                                  | 95.9%                                         | 26,778                                  | 95.0                             |
| Race and Ethnicity White Alone Black Alone                                                                                 | Number<br>28,200<br>192                           | Percent<br>96.5%<br>0.7%                         | Number<br>27,455<br>276                           | 95.9%<br>1.0%                                 | 26,778<br>384                           | 95.0<br>1.4                      |
| Race and Ethnicity White Alone Black Alone American Indian Alone                                                           | Number<br>28,200<br>192<br>106                    | Percent<br>96.5%<br>0.7%<br>0.4%                 | Number<br>27,455<br>276<br>120                    | 95.9%<br>1.0%<br>0.4%                         | 26,778<br>384<br>135                    | 95.0<br>1.4<br>0.5               |
| Race and Ethnicity White Alone Black Alone American Indian Alone Asian Alone                                               | Number<br>28,200<br>192<br>106<br>151             | Percent<br>96.5%<br>0.7%<br>0.4%<br>0.5%         | Number<br>27,455<br>276<br>120<br>156             | 95.9%<br>1.0%<br>0.4%<br>0.5%                 | 26,778<br>384<br>135<br>164             | 95.0<br>1.4<br>0.5<br>0.6        |
| Race and Ethnicity White Alone Black Alone American Indian Alone Asian Alone Pacific Islander Alone                        | Number<br>28,200<br>192<br>106<br>151             | Percent<br>96.5%<br>0.7%<br>0.4%<br>0.5%<br>0.0% | Number<br>27,455<br>276<br>120<br>156<br>3        | 95.9%<br>1.0%<br>0.4%<br>0.5%<br>0.0%         | 26,778<br>384<br>135<br>164<br>3        | 95.0<br>1.4<br>0.5<br>0.6        |
| Race and Ethnicity  White Alone Black Alone American Indian Alone Asian Alone Pacific Islander Alone Some Other Race Alone | Number<br>28,200<br>192<br>106<br>151<br>3<br>143 | Percent<br>96.5%<br>0.7%<br>0.4%<br>0.5%<br>0.0% | Number<br>27,455<br>276<br>120<br>156<br>3<br>164 | 95.9%<br>1.0%<br>0.4%<br>0.5%<br>0.0%<br>0.6% | 26,778<br>384<br>135<br>164<br>3<br>188 | 95.0<br>1.4<br>0.9<br>0.6<br>0.0 |
| Race and Ethnicity White Alone Black Alone American Indian Alone Asian Alone Pacific Islander Alone                        | Number<br>28,200<br>192<br>106<br>151             | Percent<br>96.5%<br>0.7%<br>0.4%<br>0.5%<br>0.0% | Number<br>27,455<br>276<br>120<br>156<br>3        | 95.9%<br>1.0%<br>0.4%<br>0.5%<br>0.0%         | 26,778<br>384<br>135<br>164<br>3        | 95.0<br>1.4<br>0.5<br>0.6<br>0.0 |