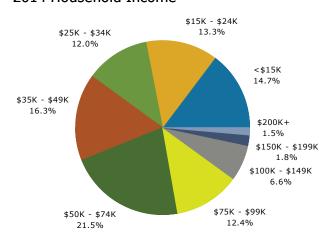

#### 2014 Household Income

# SION Demographic and Income Profile

202 E Chicago Rd: 202 E Chicago Rd, Jonesville, Michigan ... Drive Time: 15 minute radius

www.businessdecision.info

Latitude: 41.98319826 Longitude: -84.6632945

| Summary                                                                                                                    | Cen                                               | sus 2010                                         |                                                   | 2014                                          |                                         | 201                              |
|----------------------------------------------------------------------------------------------------------------------------|---------------------------------------------------|--------------------------------------------------|---------------------------------------------------|-----------------------------------------------|-----------------------------------------|----------------------------------|
| Population                                                                                                                 |                                                   | 29,208                                           |                                                   | 28,637                                        |                                         | 28,18                            |
| Households                                                                                                                 |                                                   | 11,010                                           |                                                   | 10,857                                        |                                         | 10,69                            |
| Families                                                                                                                   |                                                   | 7,558                                            |                                                   | 7,387                                         |                                         | 7,2                              |
| Average Household Size                                                                                                     |                                                   | 2.51                                             |                                                   | 2.49                                          |                                         | 2.                               |
| Owner Occupied Housing Units                                                                                               |                                                   | 8,063                                            |                                                   | 7,827                                         |                                         | 7,7                              |
| Renter Occupied Housing Units                                                                                              |                                                   | 2,947                                            |                                                   | 3,029                                         |                                         | 2,9                              |
| Median Age                                                                                                                 |                                                   | 38.6                                             |                                                   | 39.3                                          |                                         | 39                               |
| Trends: 2014 - 2019 Annual Rate                                                                                            |                                                   | Area                                             |                                                   | State                                         |                                         | Nation                           |
| Population                                                                                                                 |                                                   | -0.32%                                           |                                                   | 0.10%                                         |                                         | 0.73                             |
| Households                                                                                                                 |                                                   | -0.30%                                           |                                                   | 0.17%                                         |                                         | 0.75                             |
| Families                                                                                                                   |                                                   | -0.42%                                           |                                                   | 0.02%                                         |                                         | 0.66                             |
| Owner HHs                                                                                                                  |                                                   | -0.28%                                           |                                                   | 0.16%                                         |                                         | 0.69                             |
| Median Household Income                                                                                                    |                                                   | 3.90%                                            |                                                   | 2.95%                                         |                                         | 2.74                             |
|                                                                                                                            |                                                   |                                                  | 20                                                | 14                                            | 20                                      | 19                               |
| Households by Income                                                                                                       |                                                   |                                                  | Number                                            | Percent                                       | Number                                  | Perce                            |
| <\$15,000                                                                                                                  |                                                   |                                                  | 1,700                                             | 15.7%                                         | 1,523                                   | 14.2                             |
| \$15,000 - \$24,999                                                                                                        |                                                   |                                                  | 1,417                                             | 13.1%                                         | 1,066                                   | 10.0                             |
| \$25,000 - \$34,999                                                                                                        |                                                   |                                                  | 1,390                                             | 12.8%                                         | 1,082                                   | 10.                              |
| \$35,000 - \$49,999                                                                                                        |                                                   |                                                  | 1,753                                             | 16.1%                                         | 1,609                                   | 15.0                             |
| \$50,000 - \$74,999                                                                                                        |                                                   |                                                  | 2,414                                             | 22.2%                                         | 2,667                                   | 24.9                             |
| \$75,000 - \$99,999                                                                                                        |                                                   |                                                  | 1,124                                             | 10.4%                                         | 1,446                                   | 13.5                             |
| \$100,000 - \$149,999                                                                                                      |                                                   |                                                  | 720                                               | 6.6%                                          | 886                                     | 8.3                              |
| \$150,000 - \$199,999                                                                                                      |                                                   |                                                  | 166                                               | 1.5%                                          | 225                                     | 2.:                              |
| \$200,000+                                                                                                                 |                                                   |                                                  | 173                                               | 1.6%                                          | 193                                     | 1.8                              |
| Median Household Income                                                                                                    |                                                   |                                                  | \$41,615                                          |                                               | \$50,382                                |                                  |
| Average Household Income                                                                                                   |                                                   |                                                  | \$54,303                                          |                                               | \$60,085                                |                                  |
| Per Capita Income                                                                                                          |                                                   |                                                  | \$20,833                                          |                                               | \$22,924                                |                                  |
| ·                                                                                                                          | Census 20                                         | 10                                               |                                                   | 14                                            |                                         | 19                               |
| Population by Age                                                                                                          | Number                                            | Percent                                          | Number                                            | Percent                                       | Number                                  | Perce                            |
| 0 - 4                                                                                                                      | 1,797                                             | 6.2%                                             | 1,679                                             | 5.9%                                          | 1,675                                   | 5.9                              |
| 5 - 9                                                                                                                      | 1,922                                             | 6.6%                                             | 1,761                                             | 6.1%                                          | 1,641                                   | 5.8                              |
| 10 - 14                                                                                                                    | 2,002                                             | 6.9%                                             | 1,906                                             | 6.7%                                          | 1,779                                   | 6.3                              |
| 15 - 19                                                                                                                    | 2,399                                             | 8.2%                                             | 2,251                                             | 7.9%                                          | 2,209                                   | 7.8                              |
| 20 - 24                                                                                                                    | 2,302                                             | 7.9%                                             | 2,285                                             | 8.0%                                          | 2,108                                   | 7.5                              |
| 25 - 34                                                                                                                    | 2,995                                             | 10.3%                                            | 3,142                                             | 11.0%                                         | 3,233                                   | 11.5                             |
| 35 - 44                                                                                                                    | 3,444                                             | 11.8%                                            | 3,178                                             | 11.1%                                         | 2,976                                   | 10.6                             |
| 45 - 54                                                                                                                    | 4,269                                             | 14.6%                                            | 3,895                                             | 13.6%                                         | 3,456                                   | 12.3                             |
| 55 - 64                                                                                                                    | 3,677                                             | 12.6%                                            | 3,905                                             | 13.6%                                         | 3,892                                   | 13.8                             |
| 65 - 74                                                                                                                    | 2,366                                             | 8.1%                                             | 2,595                                             | 9.1%                                          | 3,017                                   | 10.                              |
| 75 - 84                                                                                                                    | 1,354                                             | 4.6%                                             | 1,373                                             | 4.8%                                          | 1,546                                   | 5.!                              |
|                                                                                                                            | 683                                               | 2.3%                                             | 665                                               | 2.3%                                          | 652                                     | 2.3                              |
| 85+                                                                                                                        | 005                                               |                                                  |                                                   | 114                                           |                                         | 19                               |
| 85+                                                                                                                        | Census 20                                         | 10                                               |                                                   |                                               |                                         |                                  |
|                                                                                                                            | Census 20                                         |                                                  |                                                   | Percent                                       | Number                                  |                                  |
| Race and Ethnicity                                                                                                         | Number                                            | Percent                                          | Number                                            | Percent                                       | Number<br>26 778                        | Perce<br>95 (                    |
| Race and Ethnicity White Alone                                                                                             | Number<br>28,200                                  | Percent<br>96.5%                                 | Number<br>27,455                                  | 95.9%                                         | 26,778                                  | 95.0                             |
| Race and Ethnicity White Alone Black Alone                                                                                 | Number<br>28,200<br>192                           | Percent<br>96.5%<br>0.7%                         | Number<br>27,455<br>276                           | 95.9%<br>1.0%                                 | 26,778<br>384                           | 95.0<br>1.4                      |
| Race and Ethnicity White Alone Black Alone American Indian Alone                                                           | Number<br>28,200<br>192<br>106                    | Percent<br>96.5%<br>0.7%<br>0.4%                 | Number<br>27,455<br>276<br>120                    | 95.9%<br>1.0%<br>0.4%                         | 26,778<br>384<br>135                    | 95.0<br>1.4<br>0.5               |
| Race and Ethnicity White Alone Black Alone American Indian Alone Asian Alone                                               | Number<br>28,200<br>192<br>106<br>151             | Percent<br>96.5%<br>0.7%<br>0.4%<br>0.5%         | Number<br>27,455<br>276<br>120<br>156             | 95.9%<br>1.0%<br>0.4%<br>0.5%                 | 26,778<br>384<br>135<br>164             | 95.0<br>1.4<br>0.5<br>0.6        |
| Race and Ethnicity White Alone Black Alone American Indian Alone Asian Alone Pacific Islander Alone                        | Number<br>28,200<br>192<br>106<br>151             | Percent<br>96.5%<br>0.7%<br>0.4%<br>0.5%<br>0.0% | Number<br>27,455<br>276<br>120<br>156<br>3        | 95.9%<br>1.0%<br>0.4%<br>0.5%<br>0.0%         | 26,778<br>384<br>135<br>164<br>3        | 95.0<br>1.4<br>0.5<br>0.6        |
| Race and Ethnicity  White Alone Black Alone American Indian Alone Asian Alone Pacific Islander Alone Some Other Race Alone | Number<br>28,200<br>192<br>106<br>151<br>3<br>143 | Percent<br>96.5%<br>0.7%<br>0.4%<br>0.5%<br>0.0% | Number<br>27,455<br>276<br>120<br>156<br>3<br>164 | 95.9%<br>1.0%<br>0.4%<br>0.5%<br>0.0%<br>0.6% | 26,778<br>384<br>135<br>164<br>3<br>188 | 95.0<br>1.4<br>0.9<br>0.6<br>0.0 |
| Race and Ethnicity White Alone Black Alone American Indian Alone Asian Alone Pacific Islander Alone                        | Number<br>28,200<br>192<br>106<br>151             | Percent<br>96.5%<br>0.7%<br>0.4%<br>0.5%<br>0.0% | Number<br>27,455<br>276<br>120<br>156<br>3        | 95.9%<br>1.0%<br>0.4%<br>0.5%<br>0.0%         | 26,778<br>384<br>135<br>164<br>3        | 95.0<br>1.4<br>0.5<br>0.6<br>0.0 |