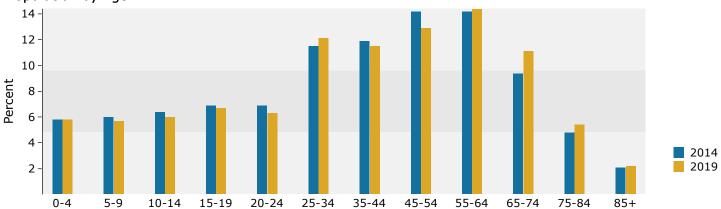

### Population by Age

# SION Demographic and Income Profile

202 E Chicago Rd: 202 E Chicago Rd, Jonesville, Michigan ... Drive Time: 15 minute radius

www.businessdecision.info

Latitude: 41.98319826 Longitude: -84.6632945

| Summary                                                                                                                    | Cen                                               | sus 2010                                         |                                                   | 2014                                          |                                         | 201                              |
|----------------------------------------------------------------------------------------------------------------------------|---------------------------------------------------|--------------------------------------------------|---------------------------------------------------|-----------------------------------------------|-----------------------------------------|----------------------------------|
| Population                                                                                                                 |                                                   | 29,208                                           |                                                   | 28,637                                        |                                         | 28,18                            |
| Households                                                                                                                 |                                                   | 11,010                                           |                                                   | 10,857                                        |                                         | 10,69                            |
| Families                                                                                                                   |                                                   | 7,558                                            |                                                   | 7,387                                         |                                         | 7,2                              |
| Average Household Size                                                                                                     |                                                   | 2.51                                             |                                                   | 2.49                                          |                                         | 2.                               |
| Owner Occupied Housing Units                                                                                               |                                                   | 8,063                                            |                                                   | 7,827                                         |                                         | 7,7                              |
| Renter Occupied Housing Units                                                                                              |                                                   | 2,947                                            |                                                   | 3,029                                         |                                         | 2,9                              |
| Median Age                                                                                                                 |                                                   | 38.6                                             |                                                   | 39.3                                          |                                         | 39                               |
| Trends: 2014 - 2019 Annual Rate                                                                                            |                                                   | Area                                             |                                                   | State                                         |                                         | Nation                           |
| Population                                                                                                                 |                                                   | -0.32%                                           |                                                   | 0.10%                                         |                                         | 0.73                             |
| Households                                                                                                                 |                                                   | -0.30%                                           |                                                   | 0.17%                                         |                                         | 0.75                             |
| Families                                                                                                                   |                                                   | -0.42%                                           |                                                   | 0.02%                                         |                                         | 0.66                             |
| Owner HHs                                                                                                                  |                                                   | -0.28%                                           |                                                   | 0.16%                                         |                                         | 0.69                             |
| Median Household Income                                                                                                    |                                                   | 3.90%                                            |                                                   | 2.95%                                         |                                         | 2.74                             |
|                                                                                                                            |                                                   |                                                  | 20                                                | 14                                            | 20                                      | 19                               |
| Households by Income                                                                                                       |                                                   |                                                  | Number                                            | Percent                                       | Number                                  | Perce                            |
| <\$15,000                                                                                                                  |                                                   |                                                  | 1,700                                             | 15.7%                                         | 1,523                                   | 14.2                             |
| \$15,000 - \$24,999                                                                                                        |                                                   |                                                  | 1,417                                             | 13.1%                                         | 1,066                                   | 10.0                             |
| \$25,000 - \$34,999                                                                                                        |                                                   |                                                  | 1,390                                             | 12.8%                                         | 1,082                                   | 10.                              |
| \$35,000 - \$49,999                                                                                                        |                                                   |                                                  | 1,753                                             | 16.1%                                         | 1,609                                   | 15.0                             |
| \$50,000 - \$74,999                                                                                                        |                                                   |                                                  | 2,414                                             | 22.2%                                         | 2,667                                   | 24.9                             |
| \$75,000 - \$99,999                                                                                                        |                                                   |                                                  | 1,124                                             | 10.4%                                         | 1,446                                   | 13.5                             |
| \$100,000 - \$149,999                                                                                                      |                                                   |                                                  | 720                                               | 6.6%                                          | 886                                     | 8.3                              |
| \$150,000 - \$199,999                                                                                                      |                                                   |                                                  | 166                                               | 1.5%                                          | 225                                     | 2.:                              |
| \$200,000+                                                                                                                 |                                                   |                                                  | 173                                               | 1.6%                                          | 193                                     | 1.8                              |
| Median Household Income                                                                                                    |                                                   |                                                  | \$41,615                                          |                                               | \$50,382                                |                                  |
| Average Household Income                                                                                                   |                                                   |                                                  | \$54,303                                          |                                               | \$60,085                                |                                  |
| Per Capita Income                                                                                                          |                                                   |                                                  | \$20,833                                          |                                               | \$22,924                                |                                  |
| ·                                                                                                                          | Census 20                                         | 10                                               |                                                   | 14                                            |                                         | 19                               |
| Population by Age                                                                                                          | Number                                            | Percent                                          | Number                                            | Percent                                       | Number                                  | Perce                            |
| 0 - 4                                                                                                                      | 1,797                                             | 6.2%                                             | 1,679                                             | 5.9%                                          | 1,675                                   | 5.9                              |
| 5 - 9                                                                                                                      | 1,922                                             | 6.6%                                             | 1,761                                             | 6.1%                                          | 1,641                                   | 5.8                              |
| 10 - 14                                                                                                                    | 2,002                                             | 6.9%                                             | 1,906                                             | 6.7%                                          | 1,779                                   | 6.3                              |
| 15 - 19                                                                                                                    | 2,399                                             | 8.2%                                             | 2,251                                             | 7.9%                                          | 2,209                                   | 7.8                              |
| 20 - 24                                                                                                                    | 2,302                                             | 7.9%                                             | 2,285                                             | 8.0%                                          | 2,108                                   | 7.5                              |
| 25 - 34                                                                                                                    | 2,995                                             | 10.3%                                            | 3,142                                             | 11.0%                                         | 3,233                                   | 11.5                             |
| 35 - 44                                                                                                                    | 3,444                                             | 11.8%                                            | 3,178                                             | 11.1%                                         | 2,976                                   | 10.6                             |
| 45 - 54                                                                                                                    | 4,269                                             | 14.6%                                            | 3,895                                             | 13.6%                                         | 3,456                                   | 12.3                             |
| 55 - 64                                                                                                                    | 3,677                                             | 12.6%                                            | 3,905                                             | 13.6%                                         | 3,892                                   | 13.8                             |
| 65 - 74                                                                                                                    | 2,366                                             | 8.1%                                             | 2,595                                             | 9.1%                                          | 3,017                                   | 10.                              |
| 75 - 84                                                                                                                    | 1,354                                             | 4.6%                                             | 1,373                                             | 4.8%                                          | 1,546                                   | 5.!                              |
|                                                                                                                            | 683                                               | 2.3%                                             | 665                                               | 2.3%                                          | 652                                     | 2.3                              |
| 85+                                                                                                                        | 005                                               |                                                  |                                                   | 114                                           |                                         | 19                               |
| 85+                                                                                                                        | Census 20                                         | 10                                               |                                                   |                                               |                                         |                                  |
|                                                                                                                            | Census 20                                         |                                                  |                                                   | Percent                                       | Number                                  |                                  |
| Race and Ethnicity                                                                                                         | Number                                            | Percent                                          | Number                                            | Percent                                       | Number<br>26 778                        | Perce<br>95 (                    |
| Race and Ethnicity White Alone                                                                                             | Number<br>28,200                                  | Percent<br>96.5%                                 | Number<br>27,455                                  | 95.9%                                         | 26,778                                  | 95.0                             |
| Race and Ethnicity White Alone Black Alone                                                                                 | Number<br>28,200<br>192                           | Percent<br>96.5%<br>0.7%                         | Number<br>27,455<br>276                           | 95.9%<br>1.0%                                 | 26,778<br>384                           | 95.0<br>1.4                      |
| Race and Ethnicity White Alone Black Alone American Indian Alone                                                           | Number<br>28,200<br>192<br>106                    | Percent<br>96.5%<br>0.7%<br>0.4%                 | Number<br>27,455<br>276<br>120                    | 95.9%<br>1.0%<br>0.4%                         | 26,778<br>384<br>135                    | 95.0<br>1.4<br>0.5               |
| Race and Ethnicity White Alone Black Alone American Indian Alone Asian Alone                                               | Number<br>28,200<br>192<br>106<br>151             | Percent<br>96.5%<br>0.7%<br>0.4%<br>0.5%         | Number<br>27,455<br>276<br>120<br>156             | 95.9%<br>1.0%<br>0.4%<br>0.5%                 | 26,778<br>384<br>135<br>164             | 95.0<br>1.4<br>0.5<br>0.6        |
| Race and Ethnicity White Alone Black Alone American Indian Alone Asian Alone Pacific Islander Alone                        | Number<br>28,200<br>192<br>106<br>151             | Percent<br>96.5%<br>0.7%<br>0.4%<br>0.5%<br>0.0% | Number<br>27,455<br>276<br>120<br>156<br>3        | 95.9%<br>1.0%<br>0.4%<br>0.5%<br>0.0%         | 26,778<br>384<br>135<br>164<br>3        | 95.0<br>1.4<br>0.5<br>0.6        |
| Race and Ethnicity  White Alone Black Alone American Indian Alone Asian Alone Pacific Islander Alone Some Other Race Alone | Number<br>28,200<br>192<br>106<br>151<br>3<br>143 | Percent<br>96.5%<br>0.7%<br>0.4%<br>0.5%<br>0.0% | Number<br>27,455<br>276<br>120<br>156<br>3<br>164 | 95.9%<br>1.0%<br>0.4%<br>0.5%<br>0.0%<br>0.6% | 26,778<br>384<br>135<br>164<br>3<br>188 | 95.0<br>1.4<br>0.9<br>0.6<br>0.0 |
| Race and Ethnicity White Alone Black Alone American Indian Alone Asian Alone Pacific Islander Alone                        | Number<br>28,200<br>192<br>106<br>151             | Percent<br>96.5%<br>0.7%<br>0.4%<br>0.5%<br>0.0% | Number<br>27,455<br>276<br>120<br>156<br>3        | 95.9%<br>1.0%<br>0.4%<br>0.5%<br>0.0%         | 26,778<br>384<br>135<br>164<br>3        | 95.0<br>1.4<br>0.5<br>0.6<br>0.0 |