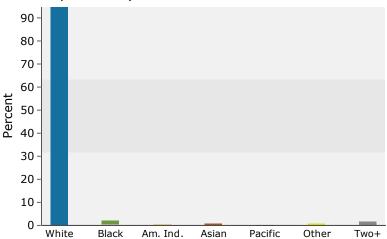

#### 2014 Population by Race

2014 Percent Hispanic Origin: 2.1%

Source: U.S. Census Bureau, Census 2010 Summary File 1. Esri forecasts for 2014 and 2019.

©2014 Esri Page 2 of 6

# SION Demographic and Income Profile

202 E Chicago Rd: 202 E Chicago Rd, Jonesville, Michigan ... Drive Time: 15 minute radius

www.businessdecision.info

Latitude: 41.98319826 Longitude: -84.6632945

| Summary                                                                                                                    | Cen                                               | sus 2010                                         |                                                   | 2014                                          |                                         | 201                              |
|----------------------------------------------------------------------------------------------------------------------------|---------------------------------------------------|--------------------------------------------------|---------------------------------------------------|-----------------------------------------------|-----------------------------------------|----------------------------------|
| Population                                                                                                                 |                                                   | 29,208                                           |                                                   | 28,637                                        |                                         | 28,18                            |
| Households                                                                                                                 |                                                   | 11,010                                           |                                                   | 10,857                                        |                                         | 10,69                            |
| Families                                                                                                                   |                                                   | 7,558                                            |                                                   | 7,387                                         |                                         | 7,2                              |
| Average Household Size                                                                                                     |                                                   | 2.51                                             |                                                   | 2.49                                          |                                         | 2.                               |
| Owner Occupied Housing Units                                                                                               |                                                   | 8,063                                            |                                                   | 7,827                                         |                                         | 7,7                              |
| Renter Occupied Housing Units                                                                                              |                                                   | 2,947                                            |                                                   | 3,029                                         |                                         | 2,9                              |
| Median Age                                                                                                                 |                                                   | 38.6                                             |                                                   | 39.3                                          |                                         | 39                               |
| Trends: 2014 - 2019 Annual Rate                                                                                            |                                                   | Area                                             |                                                   | State                                         |                                         | Nation                           |
| Population                                                                                                                 |                                                   | -0.32%                                           |                                                   | 0.10%                                         |                                         | 0.73                             |
| Households                                                                                                                 |                                                   | -0.30%                                           |                                                   | 0.17%                                         |                                         | 0.75                             |
| Families                                                                                                                   |                                                   | -0.42%                                           |                                                   | 0.02%                                         |                                         | 0.66                             |
| Owner HHs                                                                                                                  |                                                   | -0.28%                                           |                                                   | 0.16%                                         |                                         | 0.69                             |
| Median Household Income                                                                                                    |                                                   | 3.90%                                            |                                                   | 2.95%                                         |                                         | 2.74                             |
|                                                                                                                            |                                                   |                                                  | 20                                                | 14                                            | 20                                      | 19                               |
| Households by Income                                                                                                       |                                                   |                                                  | Number                                            | Percent                                       | Number                                  | Perce                            |
| <\$15,000                                                                                                                  |                                                   |                                                  | 1,700                                             | 15.7%                                         | 1,523                                   | 14.2                             |
| \$15,000 - \$24,999                                                                                                        |                                                   |                                                  | 1,417                                             | 13.1%                                         | 1,066                                   | 10.0                             |
| \$25,000 - \$34,999                                                                                                        |                                                   |                                                  | 1,390                                             | 12.8%                                         | 1,082                                   | 10.                              |
| \$35,000 - \$49,999                                                                                                        |                                                   |                                                  | 1,753                                             | 16.1%                                         | 1,609                                   | 15.0                             |
| \$50,000 - \$74,999                                                                                                        |                                                   |                                                  | 2,414                                             | 22.2%                                         | 2,667                                   | 24.9                             |
| \$75,000 - \$99,999                                                                                                        |                                                   |                                                  | 1,124                                             | 10.4%                                         | 1,446                                   | 13.5                             |
| \$100,000 - \$149,999                                                                                                      |                                                   |                                                  | 720                                               | 6.6%                                          | 886                                     | 8.3                              |
| \$150,000 - \$199,999                                                                                                      |                                                   |                                                  | 166                                               | 1.5%                                          | 225                                     | 2.:                              |
| \$200,000+                                                                                                                 |                                                   |                                                  | 173                                               | 1.6%                                          | 193                                     | 1.8                              |
| Median Household Income                                                                                                    |                                                   |                                                  | \$41,615                                          |                                               | \$50,382                                |                                  |
| Average Household Income                                                                                                   |                                                   |                                                  | \$54,303                                          |                                               | \$60,085                                |                                  |
| Per Capita Income                                                                                                          |                                                   |                                                  | \$20,833                                          |                                               | \$22,924                                |                                  |
| ·                                                                                                                          | Census 20                                         | 10                                               |                                                   | 14                                            |                                         | 19                               |
| Population by Age                                                                                                          | Number                                            | Percent                                          | Number                                            | Percent                                       | Number                                  | Perce                            |
| 0 - 4                                                                                                                      | 1,797                                             | 6.2%                                             | 1,679                                             | 5.9%                                          | 1,675                                   | 5.9                              |
| 5 - 9                                                                                                                      | 1,922                                             | 6.6%                                             | 1,761                                             | 6.1%                                          | 1,641                                   | 5.8                              |
| 10 - 14                                                                                                                    | 2,002                                             | 6.9%                                             | 1,906                                             | 6.7%                                          | 1,779                                   | 6.3                              |
| 15 - 19                                                                                                                    | 2,399                                             | 8.2%                                             | 2,251                                             | 7.9%                                          | 2,209                                   | 7.8                              |
| 20 - 24                                                                                                                    | 2,302                                             | 7.9%                                             | 2,285                                             | 8.0%                                          | 2,108                                   | 7.5                              |
| 25 - 34                                                                                                                    | 2,995                                             | 10.3%                                            | 3,142                                             | 11.0%                                         | 3,233                                   | 11.5                             |
| 35 - 44                                                                                                                    | 3,444                                             | 11.8%                                            | 3,178                                             | 11.1%                                         | 2,976                                   | 10.6                             |
| 45 - 54                                                                                                                    | 4,269                                             | 14.6%                                            | 3,895                                             | 13.6%                                         | 3,456                                   | 12.3                             |
| 55 - 64                                                                                                                    | 3,677                                             | 12.6%                                            | 3,905                                             | 13.6%                                         | 3,892                                   | 13.8                             |
| 65 - 74                                                                                                                    | 2,366                                             | 8.1%                                             | 2,595                                             | 9.1%                                          | 3,017                                   | 10.                              |
| 75 - 84                                                                                                                    | 1,354                                             | 4.6%                                             | 1,373                                             | 4.8%                                          | 1,546                                   | 5.!                              |
|                                                                                                                            | 683                                               | 2.3%                                             | 665                                               | 2.3%                                          | 652                                     | 2.3                              |
| 85+                                                                                                                        | 005                                               |                                                  |                                                   | 114                                           |                                         | 19                               |
| 85+                                                                                                                        | Census 20                                         | 10                                               |                                                   |                                               |                                         |                                  |
|                                                                                                                            | Census 20                                         |                                                  |                                                   | Percent                                       | Number                                  |                                  |
| Race and Ethnicity                                                                                                         | Number                                            | Percent                                          | Number                                            | Percent                                       | Number<br>26 778                        | Perce<br>95 (                    |
| Race and Ethnicity White Alone                                                                                             | Number<br>28,200                                  | Percent<br>96.5%                                 | Number<br>27,455                                  | 95.9%                                         | 26,778                                  | 95.0                             |
| Race and Ethnicity White Alone Black Alone                                                                                 | Number<br>28,200<br>192                           | Percent<br>96.5%<br>0.7%                         | Number<br>27,455<br>276                           | 95.9%<br>1.0%                                 | 26,778<br>384                           | 95.0<br>1.4                      |
| Race and Ethnicity White Alone Black Alone American Indian Alone                                                           | Number<br>28,200<br>192<br>106                    | Percent<br>96.5%<br>0.7%<br>0.4%                 | Number<br>27,455<br>276<br>120                    | 95.9%<br>1.0%<br>0.4%                         | 26,778<br>384<br>135                    | 95.0<br>1.4<br>0.5               |
| Race and Ethnicity White Alone Black Alone American Indian Alone Asian Alone                                               | Number<br>28,200<br>192<br>106<br>151             | Percent<br>96.5%<br>0.7%<br>0.4%<br>0.5%         | Number<br>27,455<br>276<br>120<br>156             | 95.9%<br>1.0%<br>0.4%<br>0.5%                 | 26,778<br>384<br>135<br>164             | 95.0<br>1.4<br>0.5<br>0.6        |
| Race and Ethnicity White Alone Black Alone American Indian Alone Asian Alone Pacific Islander Alone                        | Number<br>28,200<br>192<br>106<br>151             | Percent<br>96.5%<br>0.7%<br>0.4%<br>0.5%<br>0.0% | Number<br>27,455<br>276<br>120<br>156<br>3        | 95.9%<br>1.0%<br>0.4%<br>0.5%<br>0.0%         | 26,778<br>384<br>135<br>164<br>3        | 95.0<br>1.4<br>0.5<br>0.6        |
| Race and Ethnicity  White Alone Black Alone American Indian Alone Asian Alone Pacific Islander Alone Some Other Race Alone | Number<br>28,200<br>192<br>106<br>151<br>3<br>143 | Percent<br>96.5%<br>0.7%<br>0.4%<br>0.5%<br>0.0% | Number<br>27,455<br>276<br>120<br>156<br>3<br>164 | 95.9%<br>1.0%<br>0.4%<br>0.5%<br>0.0%<br>0.6% | 26,778<br>384<br>135<br>164<br>3<br>188 | 95.0<br>1.4<br>0.9<br>0.6<br>0.0 |
| Race and Ethnicity White Alone Black Alone American Indian Alone Asian Alone Pacific Islander Alone                        | Number<br>28,200<br>192<br>106<br>151             | Percent<br>96.5%<br>0.7%<br>0.4%<br>0.5%<br>0.0% | Number<br>27,455<br>276<br>120<br>156<br>3        | 95.9%<br>1.0%<br>0.4%<br>0.5%<br>0.0%         | 26,778<br>384<br>135<br>164<br>3        | 95.0<br>1.4<br>0.5<br>0.6<br>0.0 |