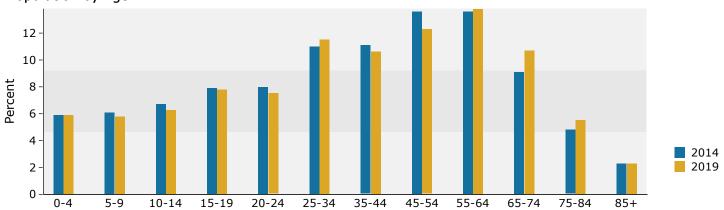

### Population by Age

# SION Demographic and Income Profile

202 E Chicago Rd: 202 E Chicago Rd, Jonesville, Michigan ... Drive Time: 15 minute radius

www.businessdecision.info

Latitude: 41.98319826 Longitude: -84.6632945

| Summary                                                                                                                    | Cen                                               | sus 2010                                         |                                                   | 2014                                          |                                         | 201                              |
|----------------------------------------------------------------------------------------------------------------------------|---------------------------------------------------|--------------------------------------------------|---------------------------------------------------|-----------------------------------------------|-----------------------------------------|----------------------------------|
| Population                                                                                                                 |                                                   | 29,208                                           |                                                   | 28,637                                        |                                         | 28,18                            |
| Households                                                                                                                 |                                                   | 11,010                                           |                                                   | 10,857                                        |                                         | 10,69                            |
| Families                                                                                                                   |                                                   | 7,558                                            |                                                   | 7,387                                         |                                         | 7,2                              |
| Average Household Size                                                                                                     |                                                   | 2.51                                             |                                                   | 2.49                                          |                                         | 2.                               |
| Owner Occupied Housing Units                                                                                               |                                                   | 8,063                                            |                                                   | 7,827                                         |                                         | 7,7                              |
| Renter Occupied Housing Units                                                                                              |                                                   | 2,947                                            |                                                   | 3,029                                         |                                         | 2,9                              |
| Median Age                                                                                                                 |                                                   | 38.6                                             |                                                   | 39.3                                          |                                         | 39                               |
| Trends: 2014 - 2019 Annual Rate                                                                                            |                                                   | Area                                             |                                                   | State                                         |                                         | Nation                           |
| Population                                                                                                                 |                                                   | -0.32%                                           |                                                   | 0.10%                                         |                                         | 0.73                             |
| Households                                                                                                                 |                                                   | -0.30%                                           |                                                   | 0.17%                                         |                                         | 0.75                             |
| Families                                                                                                                   |                                                   | -0.42%                                           |                                                   | 0.02%                                         |                                         | 0.66                             |
| Owner HHs                                                                                                                  |                                                   | -0.28%                                           |                                                   | 0.16%                                         |                                         | 0.69                             |
| Median Household Income                                                                                                    |                                                   | 3.90%                                            |                                                   | 2.95%                                         |                                         | 2.74                             |
|                                                                                                                            |                                                   |                                                  | 20                                                | 14                                            | 20                                      | 19                               |
| Households by Income                                                                                                       |                                                   |                                                  | Number                                            | Percent                                       | Number                                  | Perce                            |
| <\$15,000                                                                                                                  |                                                   |                                                  | 1,700                                             | 15.7%                                         | 1,523                                   | 14.2                             |
| \$15,000 - \$24,999                                                                                                        |                                                   |                                                  | 1,417                                             | 13.1%                                         | 1,066                                   | 10.0                             |
| \$25,000 - \$34,999                                                                                                        |                                                   |                                                  | 1,390                                             | 12.8%                                         | 1,082                                   | 10.                              |
| \$35,000 - \$49,999                                                                                                        |                                                   |                                                  | 1,753                                             | 16.1%                                         | 1,609                                   | 15.0                             |
| \$50,000 - \$74,999                                                                                                        |                                                   |                                                  | 2,414                                             | 22.2%                                         | 2,667                                   | 24.9                             |
| \$75,000 - \$99,999                                                                                                        |                                                   |                                                  | 1,124                                             | 10.4%                                         | 1,446                                   | 13.5                             |
| \$100,000 - \$149,999                                                                                                      |                                                   |                                                  | 720                                               | 6.6%                                          | 886                                     | 8.3                              |
| \$150,000 - \$199,999                                                                                                      |                                                   |                                                  | 166                                               | 1.5%                                          | 225                                     | 2.:                              |
| \$200,000+                                                                                                                 |                                                   |                                                  | 173                                               | 1.6%                                          | 193                                     | 1.8                              |
| Median Household Income                                                                                                    |                                                   |                                                  | \$41,615                                          |                                               | \$50,382                                |                                  |
| Average Household Income                                                                                                   |                                                   |                                                  | \$54,303                                          |                                               | \$60,085                                |                                  |
| Per Capita Income                                                                                                          |                                                   |                                                  | \$20,833                                          |                                               | \$22,924                                |                                  |
| ·                                                                                                                          | Census 20                                         | 10                                               |                                                   | 14                                            |                                         | 19                               |
| Population by Age                                                                                                          | Number                                            | Percent                                          | Number                                            | Percent                                       | Number                                  | Perce                            |
| 0 - 4                                                                                                                      | 1,797                                             | 6.2%                                             | 1,679                                             | 5.9%                                          | 1,675                                   | 5.9                              |
| 5 - 9                                                                                                                      | 1,922                                             | 6.6%                                             | 1,761                                             | 6.1%                                          | 1,641                                   | 5.8                              |
| 10 - 14                                                                                                                    | 2,002                                             | 6.9%                                             | 1,906                                             | 6.7%                                          | 1,779                                   | 6.3                              |
| 15 - 19                                                                                                                    | 2,399                                             | 8.2%                                             | 2,251                                             | 7.9%                                          | 2,209                                   | 7.8                              |
| 20 - 24                                                                                                                    | 2,302                                             | 7.9%                                             | 2,285                                             | 8.0%                                          | 2,108                                   | 7.5                              |
| 25 - 34                                                                                                                    | 2,995                                             | 10.3%                                            | 3,142                                             | 11.0%                                         | 3,233                                   | 11.5                             |
| 35 - 44                                                                                                                    | 3,444                                             | 11.8%                                            | 3,178                                             | 11.1%                                         | 2,976                                   | 10.6                             |
| 45 - 54                                                                                                                    | 4,269                                             | 14.6%                                            | 3,895                                             | 13.6%                                         | 3,456                                   | 12.3                             |
| 55 - 64                                                                                                                    | 3,677                                             | 12.6%                                            | 3,905                                             | 13.6%                                         | 3,892                                   | 13.8                             |
| 65 - 74                                                                                                                    | 2,366                                             | 8.1%                                             | 2,595                                             | 9.1%                                          | 3,017                                   | 10.                              |
| 75 - 84                                                                                                                    | 1,354                                             | 4.6%                                             | 1,373                                             | 4.8%                                          | 1,546                                   | 5.!                              |
|                                                                                                                            | 683                                               | 2.3%                                             | 665                                               | 2.3%                                          | 652                                     | 2.3                              |
| 85+                                                                                                                        | 005                                               |                                                  |                                                   | 114                                           |                                         | 19                               |
| 85+                                                                                                                        | Census 20                                         | 10                                               |                                                   |                                               |                                         |                                  |
|                                                                                                                            | Census 20                                         |                                                  |                                                   | Percent                                       | Number                                  |                                  |
| Race and Ethnicity                                                                                                         | Number                                            | Percent                                          | Number                                            | Percent                                       | Number<br>26 778                        | Perce<br>95 (                    |
| Race and Ethnicity White Alone                                                                                             | Number<br>28,200                                  | Percent<br>96.5%                                 | Number<br>27,455                                  | 95.9%                                         | 26,778                                  | 95.0                             |
| Race and Ethnicity White Alone Black Alone                                                                                 | Number<br>28,200<br>192                           | Percent<br>96.5%<br>0.7%                         | Number<br>27,455<br>276                           | 95.9%<br>1.0%                                 | 26,778<br>384                           | 95.0<br>1.4                      |
| Race and Ethnicity White Alone Black Alone American Indian Alone                                                           | Number<br>28,200<br>192<br>106                    | Percent<br>96.5%<br>0.7%<br>0.4%                 | Number<br>27,455<br>276<br>120                    | 95.9%<br>1.0%<br>0.4%                         | 26,778<br>384<br>135                    | 95.0<br>1.4<br>0.5               |
| Race and Ethnicity White Alone Black Alone American Indian Alone Asian Alone                                               | Number<br>28,200<br>192<br>106<br>151             | Percent<br>96.5%<br>0.7%<br>0.4%<br>0.5%         | Number<br>27,455<br>276<br>120<br>156             | 95.9%<br>1.0%<br>0.4%<br>0.5%                 | 26,778<br>384<br>135<br>164             | 95.0<br>1.4<br>0.5<br>0.6        |
| Race and Ethnicity White Alone Black Alone American Indian Alone Asian Alone Pacific Islander Alone                        | Number<br>28,200<br>192<br>106<br>151             | Percent<br>96.5%<br>0.7%<br>0.4%<br>0.5%<br>0.0% | Number<br>27,455<br>276<br>120<br>156<br>3        | 95.9%<br>1.0%<br>0.4%<br>0.5%<br>0.0%         | 26,778<br>384<br>135<br>164<br>3        | 95.0<br>1.4<br>0.5<br>0.6        |
| Race and Ethnicity  White Alone Black Alone American Indian Alone Asian Alone Pacific Islander Alone Some Other Race Alone | Number<br>28,200<br>192<br>106<br>151<br>3<br>143 | Percent<br>96.5%<br>0.7%<br>0.4%<br>0.5%<br>0.0% | Number<br>27,455<br>276<br>120<br>156<br>3<br>164 | 95.9%<br>1.0%<br>0.4%<br>0.5%<br>0.0%<br>0.6% | 26,778<br>384<br>135<br>164<br>3<br>188 | 95.0<br>1.4<br>0.9<br>0.6<br>0.0 |
| Race and Ethnicity White Alone Black Alone American Indian Alone Asian Alone Pacific Islander Alone                        | Number<br>28,200<br>192<br>106<br>151             | Percent<br>96.5%<br>0.7%<br>0.4%<br>0.5%<br>0.0% | Number<br>27,455<br>276<br>120<br>156<br>3        | 95.9%<br>1.0%<br>0.4%<br>0.5%<br>0.0%         | 26,778<br>384<br>135<br>164<br>3        | 95.0<br>1.4<br>0.5<br>0.6<br>0.0 |