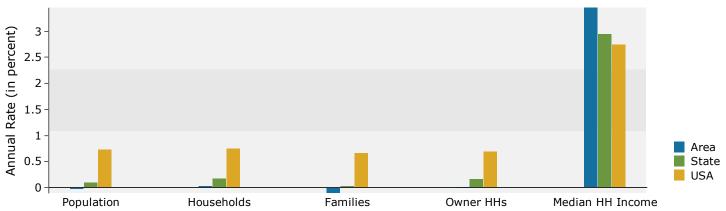

#### Trends 2014-2019

# SION Demographic and Income Profile

202 E Chicago Rd: 202 E Chicago Rd, Jonesville, Michigan ... Drive Time: 15 minute radius

www.businessdecision.info

Latitude: 41.98319826 Longitude: -84.6632945

| Summary                                                                                                                    | Cen                                               | sus 2010                                         |                                                   | 2014                                          |                                         | 201                              |
|----------------------------------------------------------------------------------------------------------------------------|---------------------------------------------------|--------------------------------------------------|---------------------------------------------------|-----------------------------------------------|-----------------------------------------|----------------------------------|
| Population                                                                                                                 |                                                   | 29,208                                           |                                                   | 28,637                                        |                                         | 28,18                            |
| Households                                                                                                                 |                                                   | 11,010                                           |                                                   | 10,857                                        |                                         | 10,69                            |
| Families                                                                                                                   |                                                   | 7,558                                            |                                                   | 7,387                                         |                                         | 7,2                              |
| Average Household Size                                                                                                     |                                                   | 2.51                                             |                                                   | 2.49                                          |                                         | 2.                               |
| Owner Occupied Housing Units                                                                                               |                                                   | 8,063                                            |                                                   | 7,827                                         |                                         | 7,7                              |
| Renter Occupied Housing Units                                                                                              |                                                   | 2,947                                            |                                                   | 3,029                                         |                                         | 2,9                              |
| Median Age                                                                                                                 |                                                   | 38.6                                             |                                                   | 39.3                                          |                                         | 39                               |
| Trends: 2014 - 2019 Annual Rate                                                                                            |                                                   | Area                                             |                                                   | State                                         |                                         | Nation                           |
| Population                                                                                                                 |                                                   | -0.32%                                           |                                                   | 0.10%                                         |                                         | 0.73                             |
| Households                                                                                                                 |                                                   | -0.30%                                           |                                                   | 0.17%                                         |                                         | 0.75                             |
| Families                                                                                                                   |                                                   | -0.42%                                           |                                                   | 0.02%                                         |                                         | 0.66                             |
| Owner HHs                                                                                                                  |                                                   | -0.28%                                           |                                                   | 0.16%                                         |                                         | 0.69                             |
| Median Household Income                                                                                                    |                                                   | 3.90%                                            |                                                   | 2.95%                                         |                                         | 2.74                             |
|                                                                                                                            |                                                   |                                                  | 20                                                | 14                                            | 20                                      | 19                               |
| Households by Income                                                                                                       |                                                   |                                                  | Number                                            | Percent                                       | Number                                  | Perce                            |
| <\$15,000                                                                                                                  |                                                   |                                                  | 1,700                                             | 15.7%                                         | 1,523                                   | 14.2                             |
| \$15,000 - \$24,999                                                                                                        |                                                   |                                                  | 1,417                                             | 13.1%                                         | 1,066                                   | 10.0                             |
| \$25,000 - \$34,999                                                                                                        |                                                   |                                                  | 1,390                                             | 12.8%                                         | 1,082                                   | 10.                              |
| \$35,000 - \$49,999                                                                                                        |                                                   |                                                  | 1,753                                             | 16.1%                                         | 1,609                                   | 15.0                             |
| \$50,000 - \$74,999                                                                                                        |                                                   |                                                  | 2,414                                             | 22.2%                                         | 2,667                                   | 24.9                             |
| \$75,000 - \$99,999                                                                                                        |                                                   |                                                  | 1,124                                             | 10.4%                                         | 1,446                                   | 13.5                             |
| \$100,000 - \$149,999                                                                                                      |                                                   |                                                  | 720                                               | 6.6%                                          | 886                                     | 8.3                              |
| \$150,000 - \$199,999                                                                                                      |                                                   |                                                  | 166                                               | 1.5%                                          | 225                                     | 2.:                              |
| \$200,000+                                                                                                                 |                                                   |                                                  | 173                                               | 1.6%                                          | 193                                     | 1.8                              |
| Median Household Income                                                                                                    |                                                   |                                                  | \$41,615                                          |                                               | \$50,382                                |                                  |
| Average Household Income                                                                                                   |                                                   |                                                  | \$54,303                                          |                                               | \$60,085                                |                                  |
| Per Capita Income                                                                                                          |                                                   |                                                  | \$20,833                                          |                                               | \$22,924                                |                                  |
| ·                                                                                                                          | Census 20                                         | 10                                               |                                                   | 14                                            |                                         | 19                               |
| Population by Age                                                                                                          | Number                                            | Percent                                          | Number                                            | Percent                                       | Number                                  | Perce                            |
| 0 - 4                                                                                                                      | 1,797                                             | 6.2%                                             | 1,679                                             | 5.9%                                          | 1,675                                   | 5.9                              |
| 5 - 9                                                                                                                      | 1,922                                             | 6.6%                                             | 1,761                                             | 6.1%                                          | 1,641                                   | 5.8                              |
| 10 - 14                                                                                                                    | 2,002                                             | 6.9%                                             | 1,906                                             | 6.7%                                          | 1,779                                   | 6.3                              |
| 15 - 19                                                                                                                    | 2,399                                             | 8.2%                                             | 2,251                                             | 7.9%                                          | 2,209                                   | 7.8                              |
| 20 - 24                                                                                                                    | 2,302                                             | 7.9%                                             | 2,285                                             | 8.0%                                          | 2,108                                   | 7.5                              |
| 25 - 34                                                                                                                    | 2,995                                             | 10.3%                                            | 3,142                                             | 11.0%                                         | 3,233                                   | 11.5                             |
| 35 - 44                                                                                                                    | 3,444                                             | 11.8%                                            | 3,178                                             | 11.1%                                         | 2,976                                   | 10.6                             |
| 45 - 54                                                                                                                    | 4,269                                             | 14.6%                                            | 3,895                                             | 13.6%                                         | 3,456                                   | 12.3                             |
| 55 - 64                                                                                                                    | 3,677                                             | 12.6%                                            | 3,905                                             | 13.6%                                         | 3,892                                   | 13.8                             |
| 65 - 74                                                                                                                    | 2,366                                             | 8.1%                                             | 2,595                                             | 9.1%                                          | 3,017                                   | 10.                              |
| 75 - 84                                                                                                                    | 1,354                                             | 4.6%                                             | 1,373                                             | 4.8%                                          | 1,546                                   | 5.!                              |
|                                                                                                                            | 683                                               | 2.3%                                             | 665                                               | 2.3%                                          | 652                                     | 2.3                              |
| 85+                                                                                                                        | 005                                               |                                                  |                                                   | 114                                           |                                         | 19                               |
| 85+                                                                                                                        | Census 20                                         | 10                                               |                                                   |                                               |                                         |                                  |
|                                                                                                                            | Census 20                                         |                                                  |                                                   | Percent                                       | Number                                  |                                  |
| Race and Ethnicity                                                                                                         | Number                                            | Percent                                          | Number                                            | Percent                                       | Number<br>26 778                        | Perce<br>95 (                    |
| Race and Ethnicity White Alone                                                                                             | Number<br>28,200                                  | Percent<br>96.5%                                 | Number<br>27,455                                  | 95.9%                                         | 26,778                                  | 95.0                             |
| Race and Ethnicity White Alone Black Alone                                                                                 | Number<br>28,200<br>192                           | Percent<br>96.5%<br>0.7%                         | Number<br>27,455<br>276                           | 95.9%<br>1.0%                                 | 26,778<br>384                           | 95.0<br>1.4                      |
| Race and Ethnicity White Alone Black Alone American Indian Alone                                                           | Number<br>28,200<br>192<br>106                    | Percent<br>96.5%<br>0.7%<br>0.4%                 | Number<br>27,455<br>276<br>120                    | 95.9%<br>1.0%<br>0.4%                         | 26,778<br>384<br>135                    | 95.0<br>1.4<br>0.5               |
| Race and Ethnicity White Alone Black Alone American Indian Alone Asian Alone                                               | Number<br>28,200<br>192<br>106<br>151             | Percent<br>96.5%<br>0.7%<br>0.4%<br>0.5%         | Number<br>27,455<br>276<br>120<br>156             | 95.9%<br>1.0%<br>0.4%<br>0.5%                 | 26,778<br>384<br>135<br>164             | 95.0<br>1.4<br>0.5<br>0.6        |
| Race and Ethnicity White Alone Black Alone American Indian Alone Asian Alone Pacific Islander Alone                        | Number<br>28,200<br>192<br>106<br>151             | Percent<br>96.5%<br>0.7%<br>0.4%<br>0.5%<br>0.0% | Number<br>27,455<br>276<br>120<br>156<br>3        | 95.9%<br>1.0%<br>0.4%<br>0.5%<br>0.0%         | 26,778<br>384<br>135<br>164<br>3        | 95.0<br>1.4<br>0.5<br>0.6        |
| Race and Ethnicity  White Alone Black Alone American Indian Alone Asian Alone Pacific Islander Alone Some Other Race Alone | Number<br>28,200<br>192<br>106<br>151<br>3<br>143 | Percent<br>96.5%<br>0.7%<br>0.4%<br>0.5%<br>0.0% | Number<br>27,455<br>276<br>120<br>156<br>3<br>164 | 95.9%<br>1.0%<br>0.4%<br>0.5%<br>0.0%<br>0.6% | 26,778<br>384<br>135<br>164<br>3<br>188 | 95.0<br>1.4<br>0.9<br>0.6<br>0.0 |
| Race and Ethnicity White Alone Black Alone American Indian Alone Asian Alone Pacific Islander Alone                        | Number<br>28,200<br>192<br>106<br>151             | Percent<br>96.5%<br>0.7%<br>0.4%<br>0.5%<br>0.0% | Number<br>27,455<br>276<br>120<br>156<br>3        | 95.9%<br>1.0%<br>0.4%<br>0.5%<br>0.0%         | 26,778<br>384<br>135<br>164<br>3        | 95.0<br>1.4<br>0.5<br>0.6<br>0.0 |