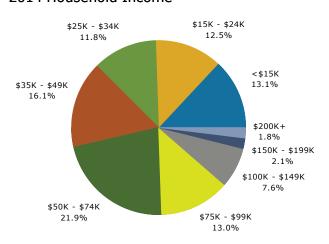

#### 2014 Household Income

# SION Demographic and Income Profile

202 E Chicago Rd: 202 E Chicago Rd, Jonesville, Michigan ... Drive Time: 15 minute radius

www.businessdecision.info

Latitude: 41.98319826 Longitude: -84.6632945

| Summary                                                                                                                    | Cen                                               | sus 2010                                         |                                                   | 2014                                          |                                         | 201                              |
|----------------------------------------------------------------------------------------------------------------------------|---------------------------------------------------|--------------------------------------------------|---------------------------------------------------|-----------------------------------------------|-----------------------------------------|----------------------------------|
| Population                                                                                                                 |                                                   | 29,208                                           |                                                   | 28,637                                        |                                         | 28,18                            |
| Households                                                                                                                 |                                                   | 11,010                                           |                                                   | 10,857                                        |                                         | 10,69                            |
| Families                                                                                                                   |                                                   | 7,558                                            |                                                   | 7,387                                         |                                         | 7,2                              |
| Average Household Size                                                                                                     |                                                   | 2.51                                             |                                                   | 2.49                                          |                                         | 2.                               |
| Owner Occupied Housing Units                                                                                               |                                                   | 8,063                                            |                                                   | 7,827                                         |                                         | 7,7                              |
| Renter Occupied Housing Units                                                                                              |                                                   | 2,947                                            |                                                   | 3,029                                         |                                         | 2,9                              |
| Median Age                                                                                                                 |                                                   | 38.6                                             |                                                   | 39.3                                          |                                         | 39                               |
| Trends: 2014 - 2019 Annual Rate                                                                                            |                                                   | Area                                             |                                                   | State                                         |                                         | Nation                           |
| Population                                                                                                                 |                                                   | -0.32%                                           |                                                   | 0.10%                                         |                                         | 0.73                             |
| Households                                                                                                                 |                                                   | -0.30%                                           |                                                   | 0.17%                                         |                                         | 0.75                             |
| Families                                                                                                                   |                                                   | -0.42%                                           |                                                   | 0.02%                                         |                                         | 0.66                             |
| Owner HHs                                                                                                                  |                                                   | -0.28%                                           |                                                   | 0.16%                                         |                                         | 0.69                             |
| Median Household Income                                                                                                    |                                                   | 3.90%                                            |                                                   | 2.95%                                         |                                         | 2.74                             |
|                                                                                                                            |                                                   |                                                  | 20                                                | 14                                            | 20                                      | 19                               |
| Households by Income                                                                                                       |                                                   |                                                  | Number                                            | Percent                                       | Number                                  | Perce                            |
| <\$15,000                                                                                                                  |                                                   |                                                  | 1,700                                             | 15.7%                                         | 1,523                                   | 14.2                             |
| \$15,000 - \$24,999                                                                                                        |                                                   |                                                  | 1,417                                             | 13.1%                                         | 1,066                                   | 10.0                             |
| \$25,000 - \$34,999                                                                                                        |                                                   |                                                  | 1,390                                             | 12.8%                                         | 1,082                                   | 10.                              |
| \$35,000 - \$49,999                                                                                                        |                                                   |                                                  | 1,753                                             | 16.1%                                         | 1,609                                   | 15.0                             |
| \$50,000 - \$74,999                                                                                                        |                                                   |                                                  | 2,414                                             | 22.2%                                         | 2,667                                   | 24.9                             |
| \$75,000 - \$99,999                                                                                                        |                                                   |                                                  | 1,124                                             | 10.4%                                         | 1,446                                   | 13.5                             |
| \$100,000 - \$149,999                                                                                                      |                                                   |                                                  | 720                                               | 6.6%                                          | 886                                     | 8.3                              |
| \$150,000 - \$199,999                                                                                                      |                                                   |                                                  | 166                                               | 1.5%                                          | 225                                     | 2.:                              |
| \$200,000+                                                                                                                 |                                                   |                                                  | 173                                               | 1.6%                                          | 193                                     | 1.8                              |
| Median Household Income                                                                                                    |                                                   |                                                  | \$41,615                                          |                                               | \$50,382                                |                                  |
| Average Household Income                                                                                                   |                                                   |                                                  | \$54,303                                          |                                               | \$60,085                                |                                  |
| Per Capita Income                                                                                                          |                                                   |                                                  | \$20,833                                          |                                               | \$22,924                                |                                  |
| ·                                                                                                                          | Census 20                                         | 10                                               |                                                   | 14                                            |                                         | 19                               |
| Population by Age                                                                                                          | Number                                            | Percent                                          | Number                                            | Percent                                       | Number                                  | Perce                            |
| 0 - 4                                                                                                                      | 1,797                                             | 6.2%                                             | 1,679                                             | 5.9%                                          | 1,675                                   | 5.9                              |
| 5 - 9                                                                                                                      | 1,922                                             | 6.6%                                             | 1,761                                             | 6.1%                                          | 1,641                                   | 5.8                              |
| 10 - 14                                                                                                                    | 2,002                                             | 6.9%                                             | 1,906                                             | 6.7%                                          | 1,779                                   | 6.3                              |
| 15 - 19                                                                                                                    | 2,399                                             | 8.2%                                             | 2,251                                             | 7.9%                                          | 2,209                                   | 7.8                              |
| 20 - 24                                                                                                                    | 2,302                                             | 7.9%                                             | 2,285                                             | 8.0%                                          | 2,108                                   | 7.5                              |
| 25 - 34                                                                                                                    | 2,995                                             | 10.3%                                            | 3,142                                             | 11.0%                                         | 3,233                                   | 11.5                             |
| 35 - 44                                                                                                                    | 3,444                                             | 11.8%                                            | 3,178                                             | 11.1%                                         | 2,976                                   | 10.6                             |
| 45 - 54                                                                                                                    | 4,269                                             | 14.6%                                            | 3,895                                             | 13.6%                                         | 3,456                                   | 12.3                             |
| 55 - 64                                                                                                                    | 3,677                                             | 12.6%                                            | 3,905                                             | 13.6%                                         | 3,892                                   | 13.8                             |
| 65 - 74                                                                                                                    | 2,366                                             | 8.1%                                             | 2,595                                             | 9.1%                                          | 3,017                                   | 10.                              |
| 75 - 84                                                                                                                    | 1,354                                             | 4.6%                                             | 1,373                                             | 4.8%                                          | 1,546                                   | 5.!                              |
|                                                                                                                            | 683                                               | 2.3%                                             | 665                                               | 2.3%                                          | 652                                     | 2.3                              |
| 85+                                                                                                                        | 005                                               |                                                  |                                                   | 114                                           |                                         | 19                               |
| 85+                                                                                                                        | Census 20                                         | 10                                               |                                                   |                                               |                                         |                                  |
|                                                                                                                            | Census 20                                         |                                                  |                                                   | Percent                                       | Number                                  |                                  |
| Race and Ethnicity                                                                                                         | Number                                            | Percent                                          | Number                                            | Percent                                       | Number<br>26 778                        | Perce<br>95 (                    |
| Race and Ethnicity White Alone                                                                                             | Number<br>28,200                                  | Percent<br>96.5%                                 | Number<br>27,455                                  | 95.9%                                         | 26,778                                  | 95.0                             |
| Race and Ethnicity White Alone Black Alone                                                                                 | Number<br>28,200<br>192                           | Percent<br>96.5%<br>0.7%                         | Number<br>27,455<br>276                           | 95.9%<br>1.0%                                 | 26,778<br>384                           | 95.0<br>1.4                      |
| Race and Ethnicity White Alone Black Alone American Indian Alone                                                           | Number<br>28,200<br>192<br>106                    | Percent<br>96.5%<br>0.7%<br>0.4%                 | Number<br>27,455<br>276<br>120                    | 95.9%<br>1.0%<br>0.4%                         | 26,778<br>384<br>135                    | 95.0<br>1.4<br>0.5               |
| Race and Ethnicity White Alone Black Alone American Indian Alone Asian Alone                                               | Number<br>28,200<br>192<br>106<br>151             | Percent<br>96.5%<br>0.7%<br>0.4%<br>0.5%         | Number<br>27,455<br>276<br>120<br>156             | 95.9%<br>1.0%<br>0.4%<br>0.5%                 | 26,778<br>384<br>135<br>164             | 95.0<br>1.4<br>0.5<br>0.6        |
| Race and Ethnicity White Alone Black Alone American Indian Alone Asian Alone Pacific Islander Alone                        | Number<br>28,200<br>192<br>106<br>151             | Percent<br>96.5%<br>0.7%<br>0.4%<br>0.5%<br>0.0% | Number<br>27,455<br>276<br>120<br>156<br>3        | 95.9%<br>1.0%<br>0.4%<br>0.5%<br>0.0%         | 26,778<br>384<br>135<br>164<br>3        | 95.0<br>1.4<br>0.5<br>0.6        |
| Race and Ethnicity  White Alone Black Alone American Indian Alone Asian Alone Pacific Islander Alone Some Other Race Alone | Number<br>28,200<br>192<br>106<br>151<br>3<br>143 | Percent<br>96.5%<br>0.7%<br>0.4%<br>0.5%<br>0.0% | Number<br>27,455<br>276<br>120<br>156<br>3<br>164 | 95.9%<br>1.0%<br>0.4%<br>0.5%<br>0.0%<br>0.6% | 26,778<br>384<br>135<br>164<br>3<br>188 | 95.0<br>1.4<br>0.9<br>0.6<br>0.0 |
| Race and Ethnicity White Alone Black Alone American Indian Alone Asian Alone Pacific Islander Alone                        | Number<br>28,200<br>192<br>106<br>151             | Percent<br>96.5%<br>0.7%<br>0.4%<br>0.5%<br>0.0% | Number<br>27,455<br>276<br>120<br>156<br>3        | 95.9%<br>1.0%<br>0.4%<br>0.5%<br>0.0%         | 26,778<br>384<br>135<br>164<br>3        | 95.0<br>1.4<br>0.5<br>0.6<br>0.0 |