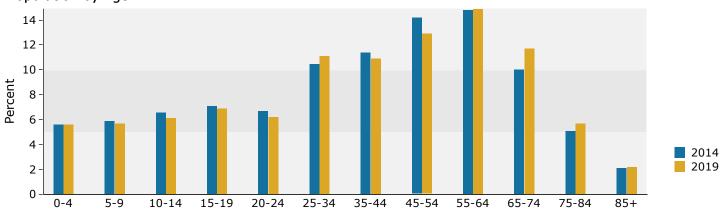

### Population by Age

# SION Demographic and Income Profile

202 E Chicago Rd: 202 E Chicago Rd, Jonesville, Michigan ... Drive Time: 15 minute radius

www.businessdecision.info

Latitude: 41.98319826 Longitude: -84.6632945

| Summary                                                                                                                    | Cen                                               | sus 2010                                         |                                                   | 2014                                          |                                         | 201                              |
|----------------------------------------------------------------------------------------------------------------------------|---------------------------------------------------|--------------------------------------------------|---------------------------------------------------|-----------------------------------------------|-----------------------------------------|----------------------------------|
| Population                                                                                                                 |                                                   | 29,208                                           |                                                   | 28,637                                        |                                         | 28,18                            |
| Households                                                                                                                 |                                                   | 11,010                                           |                                                   | 10,857                                        |                                         | 10,69                            |
| Families                                                                                                                   |                                                   | 7,558                                            |                                                   | 7,387                                         |                                         | 7,2                              |
| Average Household Size                                                                                                     |                                                   | 2.51                                             |                                                   | 2.49                                          |                                         | 2.                               |
| Owner Occupied Housing Units                                                                                               |                                                   | 8,063                                            |                                                   | 7,827                                         |                                         | 7,7                              |
| Renter Occupied Housing Units                                                                                              |                                                   | 2,947                                            |                                                   | 3,029                                         |                                         | 2,9                              |
| Median Age                                                                                                                 |                                                   | 38.6                                             |                                                   | 39.3                                          |                                         | 39                               |
| Trends: 2014 - 2019 Annual Rate                                                                                            |                                                   | Area                                             |                                                   | State                                         |                                         | Nation                           |
| Population                                                                                                                 |                                                   | -0.32%                                           |                                                   | 0.10%                                         |                                         | 0.73                             |
| Households                                                                                                                 |                                                   | -0.30%                                           |                                                   | 0.17%                                         |                                         | 0.75                             |
| Families                                                                                                                   |                                                   | -0.42%                                           |                                                   | 0.02%                                         |                                         | 0.66                             |
| Owner HHs                                                                                                                  |                                                   | -0.28%                                           |                                                   | 0.16%                                         |                                         | 0.69                             |
| Median Household Income                                                                                                    |                                                   | 3.90%                                            |                                                   | 2.95%                                         |                                         | 2.74                             |
|                                                                                                                            |                                                   |                                                  | 20                                                | 14                                            | 20                                      | 19                               |
| Households by Income                                                                                                       |                                                   |                                                  | Number                                            | Percent                                       | Number                                  | Perce                            |
| <\$15,000                                                                                                                  |                                                   |                                                  | 1,700                                             | 15.7%                                         | 1,523                                   | 14.2                             |
| \$15,000 - \$24,999                                                                                                        |                                                   |                                                  | 1,417                                             | 13.1%                                         | 1,066                                   | 10.0                             |
| \$25,000 - \$34,999                                                                                                        |                                                   |                                                  | 1,390                                             | 12.8%                                         | 1,082                                   | 10.                              |
| \$35,000 - \$49,999                                                                                                        |                                                   |                                                  | 1,753                                             | 16.1%                                         | 1,609                                   | 15.0                             |
| \$50,000 - \$74,999                                                                                                        |                                                   |                                                  | 2,414                                             | 22.2%                                         | 2,667                                   | 24.9                             |
| \$75,000 - \$99,999                                                                                                        |                                                   |                                                  | 1,124                                             | 10.4%                                         | 1,446                                   | 13.5                             |
| \$100,000 - \$149,999                                                                                                      |                                                   |                                                  | 720                                               | 6.6%                                          | 886                                     | 8.3                              |
| \$150,000 - \$199,999                                                                                                      |                                                   |                                                  | 166                                               | 1.5%                                          | 225                                     | 2.:                              |
| \$200,000+                                                                                                                 |                                                   |                                                  | 173                                               | 1.6%                                          | 193                                     | 1.8                              |
| Median Household Income                                                                                                    |                                                   |                                                  | \$41,615                                          |                                               | \$50,382                                |                                  |
| Average Household Income                                                                                                   |                                                   |                                                  | \$54,303                                          |                                               | \$60,085                                |                                  |
| Per Capita Income                                                                                                          |                                                   |                                                  | \$20,833                                          |                                               | \$22,924                                |                                  |
| ·                                                                                                                          | Census 20                                         | 10                                               |                                                   | 14                                            |                                         | 19                               |
| Population by Age                                                                                                          | Number                                            | Percent                                          | Number                                            | Percent                                       | Number                                  | Perce                            |
| 0 - 4                                                                                                                      | 1,797                                             | 6.2%                                             | 1,679                                             | 5.9%                                          | 1,675                                   | 5.9                              |
| 5 - 9                                                                                                                      | 1,922                                             | 6.6%                                             | 1,761                                             | 6.1%                                          | 1,641                                   | 5.8                              |
| 10 - 14                                                                                                                    | 2,002                                             | 6.9%                                             | 1,906                                             | 6.7%                                          | 1,779                                   | 6.3                              |
| 15 - 19                                                                                                                    | 2,399                                             | 8.2%                                             | 2,251                                             | 7.9%                                          | 2,209                                   | 7.8                              |
| 20 - 24                                                                                                                    | 2,302                                             | 7.9%                                             | 2,285                                             | 8.0%                                          | 2,108                                   | 7.5                              |
| 25 - 34                                                                                                                    | 2,995                                             | 10.3%                                            | 3,142                                             | 11.0%                                         | 3,233                                   | 11.5                             |
| 35 - 44                                                                                                                    | 3,444                                             | 11.8%                                            | 3,178                                             | 11.1%                                         | 2,976                                   | 10.6                             |
| 45 - 54                                                                                                                    | 4,269                                             | 14.6%                                            | 3,895                                             | 13.6%                                         | 3,456                                   | 12.3                             |
| 55 - 64                                                                                                                    | 3,677                                             | 12.6%                                            | 3,905                                             | 13.6%                                         | 3,892                                   | 13.8                             |
| 65 - 74                                                                                                                    | 2,366                                             | 8.1%                                             | 2,595                                             | 9.1%                                          | 3,017                                   | 10.                              |
| 75 - 84                                                                                                                    | 1,354                                             | 4.6%                                             | 1,373                                             | 4.8%                                          | 1,546                                   | 5.!                              |
|                                                                                                                            | 683                                               | 2.3%                                             | 665                                               | 2.3%                                          | 652                                     | 2.3                              |
| 85+                                                                                                                        | 005                                               |                                                  |                                                   | 114                                           |                                         | 19                               |
| 85+                                                                                                                        | Census 20                                         | 10                                               |                                                   |                                               |                                         |                                  |
|                                                                                                                            | Census 20                                         |                                                  |                                                   | Percent                                       | Number                                  |                                  |
| Race and Ethnicity                                                                                                         | Number                                            | Percent                                          | Number                                            | Percent                                       | Number<br>26 778                        | Perce<br>95 (                    |
| Race and Ethnicity White Alone                                                                                             | Number<br>28,200                                  | Percent<br>96.5%                                 | Number<br>27,455                                  | 95.9%                                         | 26,778                                  | 95.0                             |
| Race and Ethnicity White Alone Black Alone                                                                                 | Number<br>28,200<br>192                           | Percent<br>96.5%<br>0.7%                         | Number<br>27,455<br>276                           | 95.9%<br>1.0%                                 | 26,778<br>384                           | 95.0<br>1.4                      |
| Race and Ethnicity White Alone Black Alone American Indian Alone                                                           | Number<br>28,200<br>192<br>106                    | Percent<br>96.5%<br>0.7%<br>0.4%                 | Number<br>27,455<br>276<br>120                    | 95.9%<br>1.0%<br>0.4%                         | 26,778<br>384<br>135                    | 95.0<br>1.4<br>0.5               |
| Race and Ethnicity White Alone Black Alone American Indian Alone Asian Alone                                               | Number<br>28,200<br>192<br>106<br>151             | Percent<br>96.5%<br>0.7%<br>0.4%<br>0.5%         | Number<br>27,455<br>276<br>120<br>156             | 95.9%<br>1.0%<br>0.4%<br>0.5%                 | 26,778<br>384<br>135<br>164             | 95.0<br>1.4<br>0.5<br>0.6        |
| Race and Ethnicity White Alone Black Alone American Indian Alone Asian Alone Pacific Islander Alone                        | Number<br>28,200<br>192<br>106<br>151             | Percent<br>96.5%<br>0.7%<br>0.4%<br>0.5%<br>0.0% | Number<br>27,455<br>276<br>120<br>156<br>3        | 95.9%<br>1.0%<br>0.4%<br>0.5%<br>0.0%         | 26,778<br>384<br>135<br>164<br>3        | 95.0<br>1.4<br>0.5<br>0.6        |
| Race and Ethnicity  White Alone Black Alone American Indian Alone Asian Alone Pacific Islander Alone Some Other Race Alone | Number<br>28,200<br>192<br>106<br>151<br>3<br>143 | Percent<br>96.5%<br>0.7%<br>0.4%<br>0.5%<br>0.0% | Number<br>27,455<br>276<br>120<br>156<br>3<br>164 | 95.9%<br>1.0%<br>0.4%<br>0.5%<br>0.0%<br>0.6% | 26,778<br>384<br>135<br>164<br>3<br>188 | 95.0<br>1.4<br>0.9<br>0.6<br>0.0 |
| Race and Ethnicity White Alone Black Alone American Indian Alone Asian Alone Pacific Islander Alone                        | Number<br>28,200<br>192<br>106<br>151             | Percent<br>96.5%<br>0.7%<br>0.4%<br>0.5%<br>0.0% | Number<br>27,455<br>276<br>120<br>156<br>3        | 95.9%<br>1.0%<br>0.4%<br>0.5%<br>0.0%         | 26,778<br>384<br>135<br>164<br>3        | 95.0<br>1.4<br>0.5<br>0.6<br>0.0 |