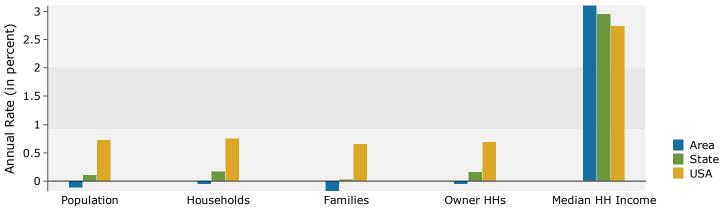

#### Trends 2014-2019

# SION Demographic and Income Profile

202 E Chicago Rd: 202 E Chicago Rd, Jonesville, Michigan ... Drive Time: 15 minute radius

www.businessdecision.info

Latitude: 41.98319826 Longitude: -84.6632945

| Summary                                                                                                                    | Cen                                               | sus 2010                                         |                                                   | 2014                                          |                                         | 201                              |
|----------------------------------------------------------------------------------------------------------------------------|---------------------------------------------------|--------------------------------------------------|---------------------------------------------------|-----------------------------------------------|-----------------------------------------|----------------------------------|
| Population                                                                                                                 |                                                   | 29,208                                           |                                                   | 28,637                                        |                                         | 28,18                            |
| Households                                                                                                                 |                                                   | 11,010                                           |                                                   | 10,857                                        |                                         | 10,69                            |
| Families                                                                                                                   |                                                   | 7,558                                            |                                                   | 7,387                                         |                                         | 7,2                              |
| Average Household Size                                                                                                     |                                                   | 2.51                                             |                                                   | 2.49                                          |                                         | 2.                               |
| Owner Occupied Housing Units                                                                                               |                                                   | 8,063                                            |                                                   | 7,827                                         |                                         | 7,7                              |
| Renter Occupied Housing Units                                                                                              |                                                   | 2,947                                            |                                                   | 3,029                                         |                                         | 2,9                              |
| Median Age                                                                                                                 |                                                   | 38.6                                             |                                                   | 39.3                                          |                                         | 39                               |
| Trends: 2014 - 2019 Annual Rate                                                                                            |                                                   | Area                                             |                                                   | State                                         |                                         | Nation                           |
| Population                                                                                                                 |                                                   | -0.32%                                           |                                                   | 0.10%                                         |                                         | 0.73                             |
| Households                                                                                                                 |                                                   | -0.30%                                           |                                                   | 0.17%                                         |                                         | 0.75                             |
| Families                                                                                                                   |                                                   | -0.42%                                           |                                                   | 0.02%                                         |                                         | 0.66                             |
| Owner HHs                                                                                                                  |                                                   | -0.28%                                           |                                                   | 0.16%                                         |                                         | 0.69                             |
| Median Household Income                                                                                                    |                                                   | 3.90%                                            |                                                   | 2.95%                                         |                                         | 2.74                             |
|                                                                                                                            |                                                   |                                                  | 20                                                | 14                                            | 20                                      | 19                               |
| Households by Income                                                                                                       |                                                   |                                                  | Number                                            | Percent                                       | Number                                  | Perce                            |
| <\$15,000                                                                                                                  |                                                   |                                                  | 1,700                                             | 15.7%                                         | 1,523                                   | 14.2                             |
| \$15,000 - \$24,999                                                                                                        |                                                   |                                                  | 1,417                                             | 13.1%                                         | 1,066                                   | 10.0                             |
| \$25,000 - \$34,999                                                                                                        |                                                   |                                                  | 1,390                                             | 12.8%                                         | 1,082                                   | 10.                              |
| \$35,000 - \$49,999                                                                                                        |                                                   |                                                  | 1,753                                             | 16.1%                                         | 1,609                                   | 15.0                             |
| \$50,000 - \$74,999                                                                                                        |                                                   |                                                  | 2,414                                             | 22.2%                                         | 2,667                                   | 24.9                             |
| \$75,000 - \$99,999                                                                                                        |                                                   |                                                  | 1,124                                             | 10.4%                                         | 1,446                                   | 13.5                             |
| \$100,000 - \$149,999                                                                                                      |                                                   |                                                  | 720                                               | 6.6%                                          | 886                                     | 8.3                              |
| \$150,000 - \$199,999                                                                                                      |                                                   |                                                  | 166                                               | 1.5%                                          | 225                                     | 2.:                              |
| \$200,000+                                                                                                                 |                                                   |                                                  | 173                                               | 1.6%                                          | 193                                     | 1.8                              |
| Median Household Income                                                                                                    |                                                   |                                                  | \$41,615                                          |                                               | \$50,382                                |                                  |
| Average Household Income                                                                                                   |                                                   |                                                  | \$54,303                                          |                                               | \$60,085                                |                                  |
| Per Capita Income                                                                                                          |                                                   |                                                  | \$20,833                                          |                                               | \$22,924                                |                                  |
| ·                                                                                                                          | Census 20                                         | 10                                               |                                                   | 14                                            |                                         | 19                               |
| Population by Age                                                                                                          | Number                                            | Percent                                          | Number                                            | Percent                                       | Number                                  | Perce                            |
| 0 - 4                                                                                                                      | 1,797                                             | 6.2%                                             | 1,679                                             | 5.9%                                          | 1,675                                   | 5.9                              |
| 5 - 9                                                                                                                      | 1,922                                             | 6.6%                                             | 1,761                                             | 6.1%                                          | 1,641                                   | 5.8                              |
| 10 - 14                                                                                                                    | 2,002                                             | 6.9%                                             | 1,906                                             | 6.7%                                          | 1,779                                   | 6.3                              |
| 15 - 19                                                                                                                    | 2,399                                             | 8.2%                                             | 2,251                                             | 7.9%                                          | 2,209                                   | 7.8                              |
| 20 - 24                                                                                                                    | 2,302                                             | 7.9%                                             | 2,285                                             | 8.0%                                          | 2,108                                   | 7.5                              |
| 25 - 34                                                                                                                    | 2,995                                             | 10.3%                                            | 3,142                                             | 11.0%                                         | 3,233                                   | 11.5                             |
| 35 - 44                                                                                                                    | 3,444                                             | 11.8%                                            | 3,178                                             | 11.1%                                         | 2,976                                   | 10.6                             |
| 45 - 54                                                                                                                    | 4,269                                             | 14.6%                                            | 3,895                                             | 13.6%                                         | 3,456                                   | 12.3                             |
| 55 - 64                                                                                                                    | 3,677                                             | 12.6%                                            | 3,905                                             | 13.6%                                         | 3,892                                   | 13.8                             |
| 65 - 74                                                                                                                    | 2,366                                             | 8.1%                                             | 2,595                                             | 9.1%                                          | 3,017                                   | 10.                              |
| 75 - 84                                                                                                                    | 1,354                                             | 4.6%                                             | 1,373                                             | 4.8%                                          | 1,546                                   | 5.!                              |
|                                                                                                                            | 683                                               | 2.3%                                             | 665                                               | 2.3%                                          | 652                                     | 2.3                              |
| 85+                                                                                                                        | 005                                               |                                                  |                                                   | 114                                           |                                         | 19                               |
| 85+                                                                                                                        | Census 20                                         | 10                                               |                                                   |                                               |                                         |                                  |
|                                                                                                                            | Census 20                                         |                                                  |                                                   | Percent                                       | Number                                  |                                  |
| Race and Ethnicity                                                                                                         | Number                                            | Percent                                          | Number                                            | Percent                                       | Number<br>26 778                        | Perce<br>95 (                    |
| Race and Ethnicity White Alone                                                                                             | Number<br>28,200                                  | Percent<br>96.5%                                 | Number<br>27,455                                  | 95.9%                                         | 26,778                                  | 95.0                             |
| Race and Ethnicity White Alone Black Alone                                                                                 | Number<br>28,200<br>192                           | Percent<br>96.5%<br>0.7%                         | Number<br>27,455<br>276                           | 95.9%<br>1.0%                                 | 26,778<br>384                           | 95.0<br>1.4                      |
| Race and Ethnicity White Alone Black Alone American Indian Alone                                                           | Number<br>28,200<br>192<br>106                    | Percent<br>96.5%<br>0.7%<br>0.4%                 | Number<br>27,455<br>276<br>120                    | 95.9%<br>1.0%<br>0.4%                         | 26,778<br>384<br>135                    | 95.0<br>1.4<br>0.5               |
| Race and Ethnicity White Alone Black Alone American Indian Alone Asian Alone                                               | Number<br>28,200<br>192<br>106<br>151             | Percent<br>96.5%<br>0.7%<br>0.4%<br>0.5%         | Number<br>27,455<br>276<br>120<br>156             | 95.9%<br>1.0%<br>0.4%<br>0.5%                 | 26,778<br>384<br>135<br>164             | 95.0<br>1.4<br>0.5<br>0.6        |
| Race and Ethnicity White Alone Black Alone American Indian Alone Asian Alone Pacific Islander Alone                        | Number<br>28,200<br>192<br>106<br>151             | Percent<br>96.5%<br>0.7%<br>0.4%<br>0.5%<br>0.0% | Number<br>27,455<br>276<br>120<br>156<br>3        | 95.9%<br>1.0%<br>0.4%<br>0.5%<br>0.0%         | 26,778<br>384<br>135<br>164<br>3        | 95.0<br>1.4<br>0.5<br>0.6        |
| Race and Ethnicity  White Alone Black Alone American Indian Alone Asian Alone Pacific Islander Alone Some Other Race Alone | Number<br>28,200<br>192<br>106<br>151<br>3<br>143 | Percent<br>96.5%<br>0.7%<br>0.4%<br>0.5%<br>0.0% | Number<br>27,455<br>276<br>120<br>156<br>3<br>164 | 95.9%<br>1.0%<br>0.4%<br>0.5%<br>0.0%<br>0.6% | 26,778<br>384<br>135<br>164<br>3<br>188 | 95.0<br>1.4<br>0.9<br>0.6<br>0.0 |
| Race and Ethnicity White Alone Black Alone American Indian Alone Asian Alone Pacific Islander Alone                        | Number<br>28,200<br>192<br>106<br>151             | Percent<br>96.5%<br>0.7%<br>0.4%<br>0.5%<br>0.0% | Number<br>27,455<br>276<br>120<br>156<br>3        | 95.9%<br>1.0%<br>0.4%<br>0.5%<br>0.0%         | 26,778<br>384<br>135<br>164<br>3        | 95.0<br>1.4<br>0.5<br>0.6<br>0.0 |