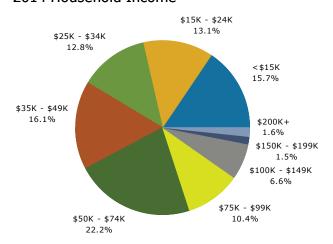

#### 2014 Household Income

# SION Demographic and Income Profile

202 E Chicago Rd: 202 E Chicago Rd, Jonesville, Michigan ... Drive Time: 15 minute radius

www.businessdecision.info

Latitude: 41.98319826 Longitude: -84.6632945

| Summary                                                                                                                    | Cen                                               | sus 2010                                         |                                                   | 2014                                          |                                         | 201                              |
|----------------------------------------------------------------------------------------------------------------------------|---------------------------------------------------|--------------------------------------------------|---------------------------------------------------|-----------------------------------------------|-----------------------------------------|----------------------------------|
| Population                                                                                                                 |                                                   | 29,208                                           |                                                   | 28,637                                        |                                         | 28,18                            |
| Households                                                                                                                 |                                                   | 11,010                                           |                                                   | 10,857                                        |                                         | 10,69                            |
| Families                                                                                                                   |                                                   | 7,558                                            |                                                   | 7,387                                         |                                         | 7,2                              |
| Average Household Size                                                                                                     |                                                   | 2.51                                             |                                                   | 2.49                                          |                                         | 2.                               |
| Owner Occupied Housing Units                                                                                               |                                                   | 8,063                                            |                                                   | 7,827                                         |                                         | 7,7                              |
| Renter Occupied Housing Units                                                                                              |                                                   | 2,947                                            |                                                   | 3,029                                         |                                         | 2,9                              |
| Median Age                                                                                                                 |                                                   | 38.6                                             |                                                   | 39.3                                          |                                         | 39                               |
| Trends: 2014 - 2019 Annual Rate                                                                                            |                                                   | Area                                             |                                                   | State                                         |                                         | Nation                           |
| Population                                                                                                                 |                                                   | -0.32%                                           |                                                   | 0.10%                                         |                                         | 0.73                             |
| Households                                                                                                                 |                                                   | -0.30%                                           |                                                   | 0.17%                                         |                                         | 0.75                             |
| Families                                                                                                                   |                                                   | -0.42%                                           |                                                   | 0.02%                                         |                                         | 0.66                             |
| Owner HHs                                                                                                                  |                                                   | -0.28%                                           |                                                   | 0.16%                                         |                                         | 0.69                             |
| Median Household Income                                                                                                    |                                                   | 3.90%                                            |                                                   | 2.95%                                         |                                         | 2.74                             |
|                                                                                                                            |                                                   |                                                  | 20                                                | 14                                            | 20                                      | 19                               |
| Households by Income                                                                                                       |                                                   |                                                  | Number                                            | Percent                                       | Number                                  | Perce                            |
| <\$15,000                                                                                                                  |                                                   |                                                  | 1,700                                             | 15.7%                                         | 1,523                                   | 14.2                             |
| \$15,000 - \$24,999                                                                                                        |                                                   |                                                  | 1,417                                             | 13.1%                                         | 1,066                                   | 10.0                             |
| \$25,000 - \$34,999                                                                                                        |                                                   |                                                  | 1,390                                             | 12.8%                                         | 1,082                                   | 10.                              |
| \$35,000 - \$49,999                                                                                                        |                                                   |                                                  | 1,753                                             | 16.1%                                         | 1,609                                   | 15.0                             |
| \$50,000 - \$74,999                                                                                                        |                                                   |                                                  | 2,414                                             | 22.2%                                         | 2,667                                   | 24.9                             |
| \$75,000 - \$99,999                                                                                                        |                                                   |                                                  | 1,124                                             | 10.4%                                         | 1,446                                   | 13.5                             |
| \$100,000 - \$149,999                                                                                                      |                                                   |                                                  | 720                                               | 6.6%                                          | 886                                     | 8.3                              |
| \$150,000 - \$199,999                                                                                                      |                                                   |                                                  | 166                                               | 1.5%                                          | 225                                     | 2.:                              |
| \$200,000+                                                                                                                 |                                                   |                                                  | 173                                               | 1.6%                                          | 193                                     | 1.8                              |
| Median Household Income                                                                                                    |                                                   |                                                  | \$41,615                                          |                                               | \$50,382                                |                                  |
| Average Household Income                                                                                                   |                                                   |                                                  | \$54,303                                          |                                               | \$60,085                                |                                  |
| Per Capita Income                                                                                                          |                                                   |                                                  | \$20,833                                          |                                               | \$22,924                                |                                  |
| ·                                                                                                                          | Census 20                                         | 10                                               |                                                   | 14                                            |                                         | 19                               |
| Population by Age                                                                                                          | Number                                            | Percent                                          | Number                                            | Percent                                       | Number                                  | Perce                            |
| 0 - 4                                                                                                                      | 1,797                                             | 6.2%                                             | 1,679                                             | 5.9%                                          | 1,675                                   | 5.9                              |
| 5 - 9                                                                                                                      | 1,922                                             | 6.6%                                             | 1,761                                             | 6.1%                                          | 1,641                                   | 5.8                              |
| 10 - 14                                                                                                                    | 2,002                                             | 6.9%                                             | 1,906                                             | 6.7%                                          | 1,779                                   | 6.3                              |
| 15 - 19                                                                                                                    | 2,399                                             | 8.2%                                             | 2,251                                             | 7.9%                                          | 2,209                                   | 7.8                              |
| 20 - 24                                                                                                                    | 2,302                                             | 7.9%                                             | 2,285                                             | 8.0%                                          | 2,108                                   | 7.5                              |
| 25 - 34                                                                                                                    | 2,995                                             | 10.3%                                            | 3,142                                             | 11.0%                                         | 3,233                                   | 11.5                             |
| 35 - 44                                                                                                                    | 3,444                                             | 11.8%                                            | 3,178                                             | 11.1%                                         | 2,976                                   | 10.6                             |
| 45 - 54                                                                                                                    | 4,269                                             | 14.6%                                            | 3,895                                             | 13.6%                                         | 3,456                                   | 12.3                             |
| 55 - 64                                                                                                                    | 3,677                                             | 12.6%                                            | 3,905                                             | 13.6%                                         | 3,892                                   | 13.8                             |
| 65 - 74                                                                                                                    | 2,366                                             | 8.1%                                             | 2,595                                             | 9.1%                                          | 3,017                                   | 10.                              |
| 75 - 84                                                                                                                    | 1,354                                             | 4.6%                                             | 1,373                                             | 4.8%                                          | 1,546                                   | 5.!                              |
|                                                                                                                            | 683                                               | 2.3%                                             | 665                                               | 2.3%                                          | 652                                     | 2.3                              |
| 85+                                                                                                                        | 005                                               |                                                  |                                                   | 114                                           |                                         | 19                               |
| 85+                                                                                                                        | Census 20                                         | 10                                               |                                                   |                                               |                                         |                                  |
|                                                                                                                            | Census 20                                         |                                                  |                                                   | Percent                                       | Number                                  |                                  |
| Race and Ethnicity                                                                                                         | Number                                            | Percent                                          | Number                                            | Percent                                       | Number<br>26 778                        | Perce<br>95 (                    |
| Race and Ethnicity White Alone                                                                                             | Number<br>28,200                                  | Percent<br>96.5%                                 | Number<br>27,455                                  | 95.9%                                         | 26,778                                  | 95.0                             |
| Race and Ethnicity White Alone Black Alone                                                                                 | Number<br>28,200<br>192                           | Percent<br>96.5%<br>0.7%                         | Number<br>27,455<br>276                           | 95.9%<br>1.0%                                 | 26,778<br>384                           | 95.0<br>1.4                      |
| Race and Ethnicity White Alone Black Alone American Indian Alone                                                           | Number<br>28,200<br>192<br>106                    | Percent<br>96.5%<br>0.7%<br>0.4%                 | Number<br>27,455<br>276<br>120                    | 95.9%<br>1.0%<br>0.4%                         | 26,778<br>384<br>135                    | 95.0<br>1.4<br>0.5               |
| Race and Ethnicity White Alone Black Alone American Indian Alone Asian Alone                                               | Number<br>28,200<br>192<br>106<br>151             | Percent<br>96.5%<br>0.7%<br>0.4%<br>0.5%         | Number<br>27,455<br>276<br>120<br>156             | 95.9%<br>1.0%<br>0.4%<br>0.5%                 | 26,778<br>384<br>135<br>164             | 95.0<br>1.4<br>0.5<br>0.6        |
| Race and Ethnicity White Alone Black Alone American Indian Alone Asian Alone Pacific Islander Alone                        | Number<br>28,200<br>192<br>106<br>151             | Percent<br>96.5%<br>0.7%<br>0.4%<br>0.5%<br>0.0% | Number<br>27,455<br>276<br>120<br>156<br>3        | 95.9%<br>1.0%<br>0.4%<br>0.5%<br>0.0%         | 26,778<br>384<br>135<br>164<br>3        | 95.0<br>1.4<br>0.5<br>0.6        |
| Race and Ethnicity  White Alone Black Alone American Indian Alone Asian Alone Pacific Islander Alone Some Other Race Alone | Number<br>28,200<br>192<br>106<br>151<br>3<br>143 | Percent<br>96.5%<br>0.7%<br>0.4%<br>0.5%<br>0.0% | Number<br>27,455<br>276<br>120<br>156<br>3<br>164 | 95.9%<br>1.0%<br>0.4%<br>0.5%<br>0.0%<br>0.6% | 26,778<br>384<br>135<br>164<br>3<br>188 | 95.0<br>1.4<br>0.9<br>0.6<br>0.0 |
| Race and Ethnicity White Alone Black Alone American Indian Alone Asian Alone Pacific Islander Alone                        | Number<br>28,200<br>192<br>106<br>151             | Percent<br>96.5%<br>0.7%<br>0.4%<br>0.5%<br>0.0% | Number<br>27,455<br>276<br>120<br>156<br>3        | 95.9%<br>1.0%<br>0.4%<br>0.5%<br>0.0%         | 26,778<br>384<br>135<br>164<br>3        | 95.0<br>1.4<br>0.5<br>0.6<br>0.0 |