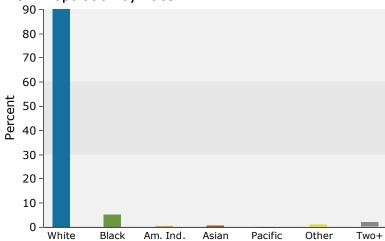

#### 2014 Population by Race

2014 Percent Hispanic Origin: 2.1%

Source: U.S. Census Bureau, Census 2010 Summary File 1. Esri forecasts for 2014 and 2019.

©2014 Esri Page 2 of 6

# SION Demographic and Income Profile

202 E Chicago Rd: 202 E Chicago Rd, Jonesville, Michigan ... Drive Time: 15 minute radius

www.businessdecision.info

Latitude: 41.98319826 Longitude: -84.6632945

| Summary                                                                                                                    | Cen                                               | sus 2010                                         |                                                   | 2014                                          |                                         | 201                              |
|----------------------------------------------------------------------------------------------------------------------------|---------------------------------------------------|--------------------------------------------------|---------------------------------------------------|-----------------------------------------------|-----------------------------------------|----------------------------------|
| Population                                                                                                                 |                                                   | 29,208                                           |                                                   | 28,637                                        |                                         | 28,18                            |
| Households                                                                                                                 |                                                   | 11,010                                           |                                                   | 10,857                                        |                                         | 10,69                            |
| Families                                                                                                                   |                                                   | 7,558                                            |                                                   | 7,387                                         |                                         | 7,2                              |
| Average Household Size                                                                                                     |                                                   | 2.51                                             |                                                   | 2.49                                          |                                         | 2.                               |
| Owner Occupied Housing Units                                                                                               |                                                   | 8,063                                            |                                                   | 7,827                                         |                                         | 7,7                              |
| Renter Occupied Housing Units                                                                                              |                                                   | 2,947                                            |                                                   | 3,029                                         |                                         | 2,9                              |
| Median Age                                                                                                                 |                                                   | 38.6                                             |                                                   | 39.3                                          |                                         | 39                               |
| Trends: 2014 - 2019 Annual Rate                                                                                            |                                                   | Area                                             |                                                   | State                                         |                                         | Nation                           |
| Population                                                                                                                 |                                                   | -0.32%                                           |                                                   | 0.10%                                         |                                         | 0.73                             |
| Households                                                                                                                 |                                                   | -0.30%                                           |                                                   | 0.17%                                         |                                         | 0.75                             |
| Families                                                                                                                   |                                                   | -0.42%                                           |                                                   | 0.02%                                         |                                         | 0.66                             |
| Owner HHs                                                                                                                  |                                                   | -0.28%                                           |                                                   | 0.16%                                         |                                         | 0.69                             |
| Median Household Income                                                                                                    |                                                   | 3.90%                                            |                                                   | 2.95%                                         |                                         | 2.74                             |
|                                                                                                                            |                                                   |                                                  | 20                                                | 14                                            | 20                                      | 19                               |
| Households by Income                                                                                                       |                                                   |                                                  | Number                                            | Percent                                       | Number                                  | Perce                            |
| <\$15,000                                                                                                                  |                                                   |                                                  | 1,700                                             | 15.7%                                         | 1,523                                   | 14.2                             |
| \$15,000 - \$24,999                                                                                                        |                                                   |                                                  | 1,417                                             | 13.1%                                         | 1,066                                   | 10.0                             |
| \$25,000 - \$34,999                                                                                                        |                                                   |                                                  | 1,390                                             | 12.8%                                         | 1,082                                   | 10.                              |
| \$35,000 - \$49,999                                                                                                        |                                                   |                                                  | 1,753                                             | 16.1%                                         | 1,609                                   | 15.0                             |
| \$50,000 - \$74,999                                                                                                        |                                                   |                                                  | 2,414                                             | 22.2%                                         | 2,667                                   | 24.9                             |
| \$75,000 - \$99,999                                                                                                        |                                                   |                                                  | 1,124                                             | 10.4%                                         | 1,446                                   | 13.5                             |
| \$100,000 - \$149,999                                                                                                      |                                                   |                                                  | 720                                               | 6.6%                                          | 886                                     | 8.3                              |
| \$150,000 - \$199,999                                                                                                      |                                                   |                                                  | 166                                               | 1.5%                                          | 225                                     | 2.:                              |
| \$200,000+                                                                                                                 |                                                   |                                                  | 173                                               | 1.6%                                          | 193                                     | 1.8                              |
| Median Household Income                                                                                                    |                                                   |                                                  | \$41,615                                          |                                               | \$50,382                                |                                  |
| Average Household Income                                                                                                   |                                                   |                                                  | \$54,303                                          |                                               | \$60,085                                |                                  |
| Per Capita Income                                                                                                          |                                                   |                                                  | \$20,833                                          |                                               | \$22,924                                |                                  |
| ·                                                                                                                          | Census 20                                         | 10                                               |                                                   | 14                                            |                                         | 19                               |
| Population by Age                                                                                                          | Number                                            | Percent                                          | Number                                            | Percent                                       | Number                                  | Perce                            |
| 0 - 4                                                                                                                      | 1,797                                             | 6.2%                                             | 1,679                                             | 5.9%                                          | 1,675                                   | 5.9                              |
| 5 - 9                                                                                                                      | 1,922                                             | 6.6%                                             | 1,761                                             | 6.1%                                          | 1,641                                   | 5.8                              |
| 10 - 14                                                                                                                    | 2,002                                             | 6.9%                                             | 1,906                                             | 6.7%                                          | 1,779                                   | 6.3                              |
| 15 - 19                                                                                                                    | 2,399                                             | 8.2%                                             | 2,251                                             | 7.9%                                          | 2,209                                   | 7.8                              |
| 20 - 24                                                                                                                    | 2,302                                             | 7.9%                                             | 2,285                                             | 8.0%                                          | 2,108                                   | 7.5                              |
| 25 - 34                                                                                                                    | 2,995                                             | 10.3%                                            | 3,142                                             | 11.0%                                         | 3,233                                   | 11.5                             |
| 35 - 44                                                                                                                    | 3,444                                             | 11.8%                                            | 3,178                                             | 11.1%                                         | 2,976                                   | 10.6                             |
| 45 - 54                                                                                                                    | 4,269                                             | 14.6%                                            | 3,895                                             | 13.6%                                         | 3,456                                   | 12.3                             |
| 55 - 64                                                                                                                    | 3,677                                             | 12.6%                                            | 3,905                                             | 13.6%                                         | 3,892                                   | 13.8                             |
| 65 - 74                                                                                                                    | 2,366                                             | 8.1%                                             | 2,595                                             | 9.1%                                          | 3,017                                   | 10.                              |
| 75 - 84                                                                                                                    | 1,354                                             | 4.6%                                             | 1,373                                             | 4.8%                                          | 1,546                                   | 5.!                              |
|                                                                                                                            | 683                                               | 2.3%                                             | 665                                               | 2.3%                                          | 652                                     | 2.3                              |
| 85+                                                                                                                        | 005                                               |                                                  |                                                   | 114                                           |                                         | 19                               |
| 85+                                                                                                                        | Census 20                                         | 10                                               |                                                   |                                               |                                         |                                  |
|                                                                                                                            | Census 20                                         |                                                  |                                                   | Percent                                       | Number                                  |                                  |
| Race and Ethnicity                                                                                                         | Number                                            | Percent                                          | Number                                            | Percent                                       | Number<br>26 778                        | Perce<br>95 (                    |
| Race and Ethnicity White Alone                                                                                             | Number<br>28,200                                  | Percent<br>96.5%                                 | Number<br>27,455                                  | 95.9%                                         | 26,778                                  | 95.0                             |
| Race and Ethnicity White Alone Black Alone                                                                                 | Number<br>28,200<br>192                           | Percent<br>96.5%<br>0.7%                         | Number<br>27,455<br>276                           | 95.9%<br>1.0%                                 | 26,778<br>384                           | 95.0<br>1.4                      |
| Race and Ethnicity White Alone Black Alone American Indian Alone                                                           | Number<br>28,200<br>192<br>106                    | Percent<br>96.5%<br>0.7%<br>0.4%                 | Number<br>27,455<br>276<br>120                    | 95.9%<br>1.0%<br>0.4%                         | 26,778<br>384<br>135                    | 95.0<br>1.4<br>0.5               |
| Race and Ethnicity White Alone Black Alone American Indian Alone Asian Alone                                               | Number<br>28,200<br>192<br>106<br>151             | Percent<br>96.5%<br>0.7%<br>0.4%<br>0.5%         | Number<br>27,455<br>276<br>120<br>156             | 95.9%<br>1.0%<br>0.4%<br>0.5%                 | 26,778<br>384<br>135<br>164             | 95.0<br>1.4<br>0.5<br>0.6        |
| Race and Ethnicity White Alone Black Alone American Indian Alone Asian Alone Pacific Islander Alone                        | Number<br>28,200<br>192<br>106<br>151             | Percent<br>96.5%<br>0.7%<br>0.4%<br>0.5%<br>0.0% | Number<br>27,455<br>276<br>120<br>156<br>3        | 95.9%<br>1.0%<br>0.4%<br>0.5%<br>0.0%         | 26,778<br>384<br>135<br>164<br>3        | 95.0<br>1.4<br>0.5<br>0.6        |
| Race and Ethnicity  White Alone Black Alone American Indian Alone Asian Alone Pacific Islander Alone Some Other Race Alone | Number<br>28,200<br>192<br>106<br>151<br>3<br>143 | Percent<br>96.5%<br>0.7%<br>0.4%<br>0.5%<br>0.0% | Number<br>27,455<br>276<br>120<br>156<br>3<br>164 | 95.9%<br>1.0%<br>0.4%<br>0.5%<br>0.0%<br>0.6% | 26,778<br>384<br>135<br>164<br>3<br>188 | 95.0<br>1.4<br>0.9<br>0.6<br>0.0 |
| Race and Ethnicity White Alone Black Alone American Indian Alone Asian Alone Pacific Islander Alone                        | Number<br>28,200<br>192<br>106<br>151             | Percent<br>96.5%<br>0.7%<br>0.4%<br>0.5%<br>0.0% | Number<br>27,455<br>276<br>120<br>156<br>3        | 95.9%<br>1.0%<br>0.4%<br>0.5%<br>0.0%         | 26,778<br>384<br>135<br>164<br>3        | 95.0<br>1.4<br>0.5<br>0.6<br>0.0 |